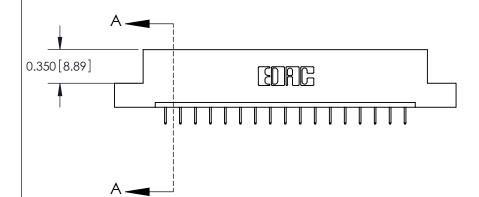

THIS IS A C.A.D. GENERATED DRAWING DO NOT MAKE MANUAL REVISIONS TO MASTER.

ISSUE NUMBER ORIGINAL

**See Accompanying Pages for:** 

**Contact Bend Details** 

0.370 [9.40]

837/887 Series High Temp Card Edge Connector Part Number: 887-017-524-108