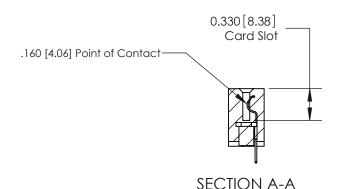

## **Contact Detail**

524-P.C. Tail .018 Sq.(0.46 Sq.) - Tail LG=.175(4.45) .156 [3.96] Contact Spacing x .200 [5.08] Row Spacing

> 2.962 [75.23] 2.816[71.53] -Card Slot Accepts .054 [1.37] to .070 [1.78] Thick P.C. Board