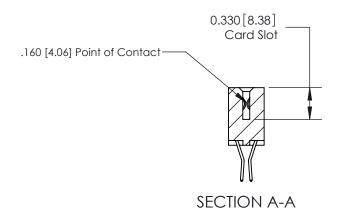

## **Contact Detail**

560-Extender Board Bend (Code 523 Contacts) .156 [3.96] Contact Spacing x .200 [5.08] Row Spacing

**See Accompanying Pages for: Contact Bend Details** 

THIS IS A C.A.D. GENERATED DRAWING DO NOT MAKE MANUAL REVISIONS TO MASTER.