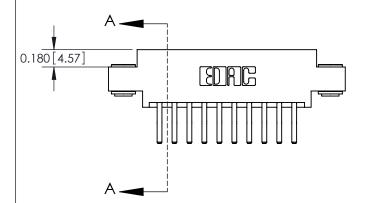

ISSUE NUMBER

ORIGINAL

837/887 Series High Temp Card Edge Connector Part Number: 887-020-560-803

**EDAC INC** TORONTO, ONTARIO CANADA

THESE DRAWINGS AND SPECIFICATIONS ARE THE PROPERTY OF EDAC INC.,AND SHALL NOT BE REPRODUCED, OR COPIED OR USED AS THE BASIS FOR THE MANUFACTURE OR SALE OF APPARATUS WITHOUT WRITTEN PERMISSION.