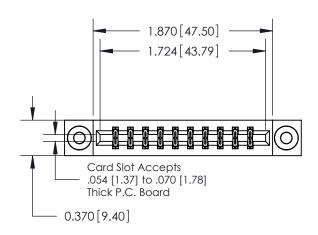

**Mounting Option** 

03-.116 (2.95) I.D. Floating Eyelets

ISSUE NUMBER

ORIGINAL

837/887 Series High Temp Card Edge Connector Part Number: 887-020-560-803

**EDAC INC** TORONTO, ONTARIO CANADA

THESE DRAWINGS AND SPECIFICATIONS ARE THE PROPERTY OF EDAC INC.,AND SHALL NOT BE REPRODUCED, OR COPIED OR USED AS THE BASIS FOR THE MANUFACTURE OR SALE OF APPARATUS WITHOUT WRITTEN PERMISSION.