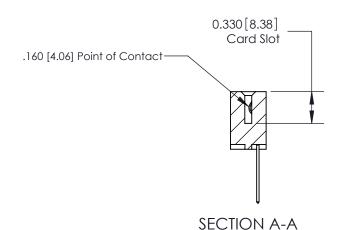

ISSUE NUMBER

ORIGINAL

1

|                     | 837/887 Series High Temp Card Edge Connector                                                                                                                                                                                                                             |                                  | ACAD REFERENCE | NO. 837 EN       | 837 ENG MASTER |  |
|---------------------|--------------------------------------------------------------------------------------------------------------------------------------------------------------------------------------------------------------------------------------------------------------------------|----------------------------------|----------------|------------------|----------------|--|
| Contact Bend Detail |                                                                                                                                                                                                                                                                          | DRAWN: J.LEE                     | DATE: OC       | DATE: OCT. 06/09 |                |  |
|                     | Confact Bend Defail                                                                                                                                                                                                                                                      |                                  | CHECKED:       | DATE:            | DATE:          |  |
|                     | EDAC INC TORONTO, ONTARIO CANADA YOUR CONNECTION TO QUALITY & SERVICE  THESE DRAWINGS AND SPECIFICATIONS ARE THE PROPERTY OF EDAC INC., AND SHALL NOT BE REPRODUCED, OR COPIED OR USED AS THE BASIS FOR THE MANUFACTURE OR SALE OF APPARATUS WITHOUT WRITTEN PERMISSION. | SCALE: NTS                       | SHEET          | 2 <b>OF</b> 2    |                |  |
|                     |                                                                                                                                                                                                                                                                          | DRAWING NUMBER                   |                | ISSUE            |                |  |
|                     |                                                                                                                                                                                                                                                                          | MANUFACTURE OR SALE OF APPARATUS | 837 Assembly   |                  | 1              |  |