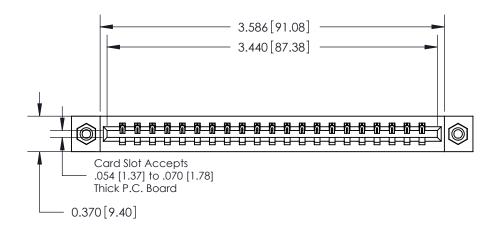

**Mounting Option** 

08-#4-40 Unified Threaded Inserts

## **Contact Detail**

540-Wire Wrap .025 Sq.(0.64 Sq.) - Tail LG=.560(14.22)

.156 [3.96] Contact Spacing x .200 [5.08] Row Spacing

THIS IS A C.A.D. GENERATED DRAWING DO NOT MAKE MANUAL REVISIONS TO MASTER.