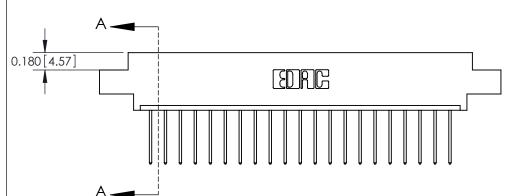

ISSUE NUMBER

ORIGINAL

**See Accompanying Pages for:** 

**Contact Bend Details** 

837/887 Series High Temp Card Edge Connector Part Number: 887-021-540-608

|                    | EDAC INC          |  |  |
|--------------------|-------------------|--|--|
|                    | TORONTO, ONTARIO  |  |  |
|                    | CANADA            |  |  |
| YOUR CONNECTION TO | QUALITY & SERVICE |  |  |