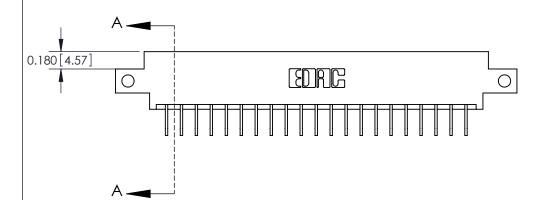

**Mounting Option** 

12-.128 (3.25) Dia. Side Mounting Holes

## **Contact Detail**

558-90 Degree Bend (Code 541 Contacts)

.156 [3.96] Contact Spacing x .200 [5.08] Row Spacing





THIS IS A C.A.D. GENERATED DRAWING DO NOT MAKE MANUAL REVISIONS TO MASTER.



ISSUE NUMBER ORIGINAL



**See Accompanying Pages for:** 

**Contact Bend Details** 

837/887 Series High Temp Card Edge Connector Part Number: 887-042-558-812



**EDAC INC** TORONTO, ONTARIO CANADA

THESE DRAWINGS AND SPECIFICATIONS ARE THE PROPERTY OF EDAC INC.,AND SHALL NOT BE REPRODUCED, OR COPIED OR USED AS THE BASIS FOR THE MANUFACTURE OR SALE OF APPARATUS WITHOUT WRITTEN PERMISSION.

| ACAD REFERENCE NO. | 837 ENG MASTER   |  |  |
|--------------------|------------------|--|--|
| DRAWN: J.LEE       | DATE: OCT. 06/09 |  |  |
| CHECKED:           | DATE:            |  |  |
| SCALE: NTS         | SHEET 1 OF 2     |  |  |
| DRAWING NUMBER     | ISSUE            |  |  |
| 837 Assembly       | 1