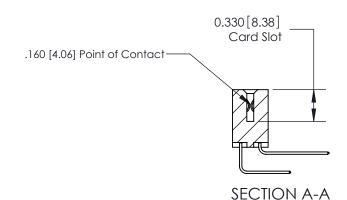

## **Contact Detail**

558-90 Degree Bend (Code 541 Contacts)

.156 [3.96] Contact Spacing x .200 [5.08] Row Spacing

THIS IS A C.A.D. GENERATED DRAWING DO NOT MAKE MANUAL REVISIONS TO MASTER.

ISSUE NUMBER ORIGINAL

**See Accompanying Pages for:** 

**Contact Bend Details** 

837/887 Series High Temp Card Edge Connector Part Number: 887-042-558-812

**EDAC INC** TORONTO, ONTARIO CANADA

THESE DRAWINGS AND SPECIFICATIONS ARE THE PROPERTY OF EDAC INC.,AND SHALL NOT BE REPRODUCED, OR COPIED OR USED AS THE BASIS FOR THE MANUFACTURE OR SALE OF APPARATUS WITHOUT WRITTEN PERMISSION.