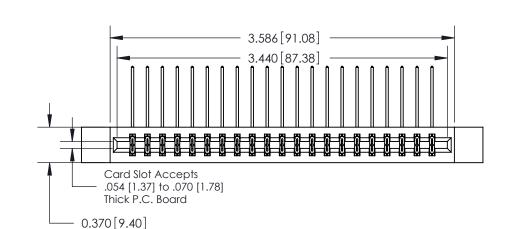

## **Contact Detail**

558-90 Degree Bend (Code 541 Contacts)

.156 [3.96] Contact Spacing x .200 [5.08] Row Spacing

THIS IS A C.A.D. GENERATED DRAWING DO NOT MAKE MANUAL REVISIONS TO MASTER.

ISSUE NUMBER ORIGINAL

**See Accompanying Pages for:** 

**Contact Bend Details** 

837/887 Series High Temp Card Edge Connector Part Number: 887-042-558-812

**EDAC INC** TORONTO, ONTARIO CANADA

THESE DRAWINGS AND SPECIFICATIONS ARE THE PROPERTY OF EDAC INC.,AND SHALL NOT BE REPRODUCED, OR COPIED OR USED AS THE BASIS FOR THE MANUFACTURE OR SALE OF APPARATUS WITHOUT WRITTEN PERMISSION.