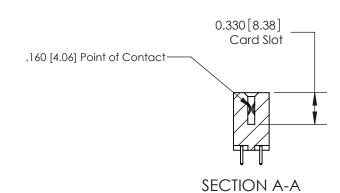

ISSUE NUMBER

ORIGINAL

1

|                     | 837/887 Series High Temp Card Edge Connector |                                                                                                                                                               | ACAD REFERENCE | NO. 837 EN       | 837 ENG MASTER |  |
|---------------------|----------------------------------------------|---------------------------------------------------------------------------------------------------------------------------------------------------------------|----------------|------------------|----------------|--|
| Contact Bend Detail |                                              | DRAWN: J.LEE                                                                                                                                                  | DATE: OC       | DATE: OCT. 06/09 |                |  |
|                     | Confact Bend Defail                          | offider bend Derdii                                                                                                                                           |                | DATE:            | DATE:          |  |
|                     | EDAC INC                                     | TORONTO, ONTARIO  CANADA  ARE THE PROPERTY OF EDAC INC., AND SHALL NOT BE REPRODUCED, OR COPIED OR USED AS THE BASIS FOR THE MANUFACTURE OR SALE OF APPARATUS | SCALE: NTS     | SHEET            | 2 <b>OF</b> 2  |  |
|                     | TORONTO, ONTARIO                             |                                                                                                                                                               | DRAWING NUMBER |                  | ISSUE          |  |
|                     | YOUR CONNECTION TO QUALITY & SERVICE         |                                                                                                                                                               | 837 Assembly   |                  | 1              |  |