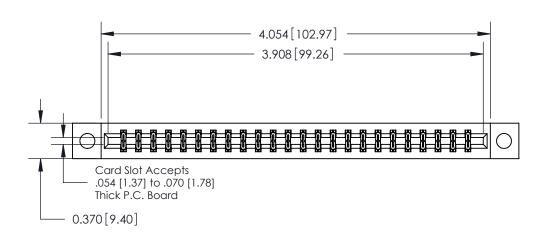

**Mounting Option** 

04-.156 (3.96) Dia. Mounting Holes

**Contact Detail** 

521-P.C. Tail .025 Sq.(0.64 Sq.) - Tail LG=.150(3.81) .156 [3.96] Contact Spacing x .200 [5.08] Row Spacing THIS IS A C.A.D. GENERATED DRAWING DO NOT MAKE MANUAL REVISIONS TO MASTER.

ISSUE NUMBER

ORIGINAL

**See Accompanying Pages for:** 

**Contact Bend Details** 

837/887 Series High Temp Card Edge Connector Part Number: 887-048-521-204

**EDAC INC** TORONTO, ONTARIO CANADA

THESE DRAWINGS AND SPECIFICATIONS ARE THE PROPERTY OF EDAC INC.,AND SHALL NOT BE REPRODUCED, OR COPIED OR USED AS THE BASIS FOR THE MANUFACTURE OR SALE OF APPARATUS WITHOUT WRITTEN PERMISSION.