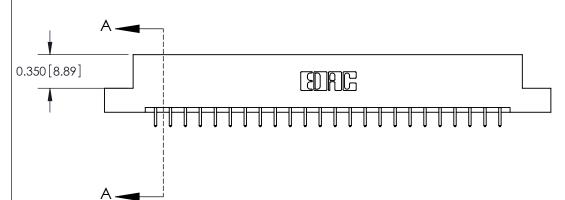

ISSUE NUMBER

ORIGINAL

**See Accompanying Pages for:** 

**Contact Bend Details** 

837/887 Series High Temp Card Edge Connector Part Number: 887-048-521-204

**EDAC INC** TORONTO, ONTARIO CANADA

THESE DRAWINGS AND SPECIFICATIONS ARE THE PROPERTY OF EDAC INC.,AND SHALL NOT BE REPRODUCED, OR COPIED OR USED AS THE BASIS FOR THE MANUFACTURE OR SALE OF APPARATUS WITHOUT WRITTEN PERMISSION.