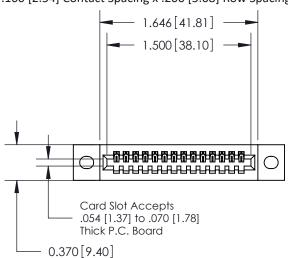

## **Contact Detail**

540-Wire Wrap .025 Sq.(0.64 Sq.) - Tail LG=.570(14.48) .100 [2.54] Contact Spacing x .200 [5.08] Row Spacing

**See Accompanying Pages for:** 

- **Contact Bend Details**
- **Mounting Options**

.240 [6.10] Point of Contact-

842/892 Series High Temp Card Edge Connector Part Number: 892-014-540-102

YOUR CONNECTION TO QUALITY & SERVICE

CANADA

842 ENG MASTER J.LEE DATE: OCT. 06/09 SHEET 1 OF 3

**SECTION A-A** 