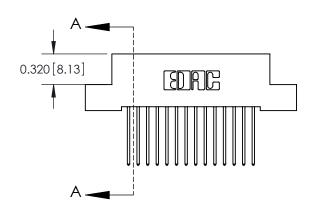

**Mounting Option** 

02-.128 (3.25) Wide Mounting Slots

## **Contact Detail**

540-Wire Wrap .025 Sq.(0.64 Sq.) - Tail LG=.570(14.48) .100 [2.54] Contact Spacing x .200 [5.08] Row Spacing





**See Accompanying Pages for:** 

- **Contact Bend Details**
- **Mounting Options**



.240 [6.10] Point of Contact-

842/892 Series High Temp Card Edge Connector Part Number: 892-014-540-102

YOUR CONNECTION TO QUALITY & SERVICE

CANADA

842 ENG MASTER J.LEE DATE: OCT. 06/09 SHEET 1 OF 3

**SECTION A-A** 

842 Assembly

THIS IS A C.A.D. GENERATED DRAWING DO NOT MAKE MANUAL REVISIONS TO MASTER

ORIGINAL (1)



| 842/892 Series High Temp Card Edge Connector<br>Contact Bend Detail |                                                                                                 | ACAD REFERENCE NO. 842 ENG MASTER |             |                  |        |
|---------------------------------------------------------------------|-----------------------------------------------------------------