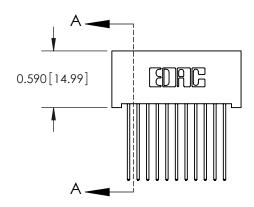

842 Assembly

842 ENG MASTER

THIS IS A C.A.D. GENERATED DRAWING DO NOT MAKE MANUAL REVISIONS TO MASTER

ORIGINAL (1)

| 842/892 Series High Temp Card Edge Connector<br>Contact Bend Detail |                                                                |              | ACAD REFERENCE NO. 842 ENG MASTER |          |          |  |
|---------------------------------------------------------------------|----------------------------------------------------------------|--------------|-----------------------------------|----------|----------|--|
|                                                                     |                                                                |              | J.LEE                             | DATE: OC | T. 06/09 |  |
|                                                                     |                                                                |              | ):                                | DATE:    |          |  |
| EDAC INC                                                            | ARE THE PROPERTY OF FINE AND                                   |              | NTS                               | SHEET :  | 2 OF 3   |  |
| TORONTO, ONTARIO                                                    | SHALL NOT BE REPRODUCED,OR COPIED OR USED AS THE BASIS FOR THE | DRAWING      | NUMBER                            |          | ISSUE    |  |
| YOUR CONNECTION TO QUALITY & SERVICE                                | MANUFACTURE OR SALE OF APPARATUS WITHOUT WRITTEN PERMISSION.   | 842 Assembly |                                   |          | 1        |  |