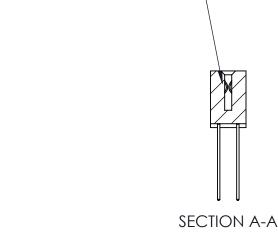

842 Assembly

842 ENG MASTER

THIS IS A C.A.D. GENERATED DRAWING DO NOT MAKE MANUAL REVISIONS TO MASTER

ORIGINAL (1)

| 842/892 Series High Temp Card Edge Connector<br>Contact Bend Detail |                                                                |              | ACAD REFERENCE NO. 842 ENG MASTER |          |          |  |
|---------------------------------------------------------------------|----------------------------------------------------------------|--------------|-----------------------------------|----------|----------|--|
|                                                                     |                                                                |              | J.LEE                             | DATE: OC | T. 06/09 |  |
|                                                                     |                                                                |              | ):                                | DATE:    |          |  |
| EDAC INC                                                            | ARE THE PROPERTY OF FINE AND                                   |              | NTS                               | SHEET :  | 2 OF 3   |  |
| TORONTO, ONTARIO                                                    | SHALL NOT BE REPRODUCED,OR COPIED OR USED AS THE BASIS FOR THE | DRAWING      | NUMBER                            |          | ISSUE    |  |
| YOUR CONNECTION TO QUALITY & SERVICE                                | MANUFACTURE OR SALE OF APPARATUS WITHOUT WRITTEN PERMISSION.   | 842 Assembly |                                   |          | 1        |  |