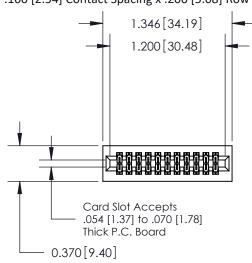

## **Contact Detail**

541-Wire Wrap .025 Sq.(0.64 Sq.) - Tail LG=.760(19.30) .100 [2.54] Contact Spacing x .200 [5.08] Row Spacing

**See Accompanying Pages for:** 

- **Contact Bend Details**
- **Mounting Options**

.240 [6.10] Point of Contact-

842/892 Series High Temp Card Edge Connector Part Number: 892-022-541-201

| DRAWN:   | J.LEE  | DATE: O | CT. 06/09 |  |
|----------|--------|---------|-----------|--|
| CHECKED: |        | DATE:   |           |  |
| SCALE:   | NTS    | SHEET   | 1 OF 3    |  |
| DRAWING  | NUMBER |         | ISSUE     |  |