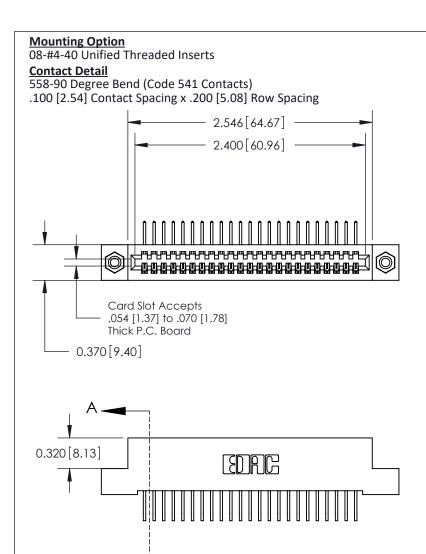

## **See Accompanying Pages for:**

- **Contact Bend Details**
- **Mounting Options**

842/892 Series High Temp Card Edge Connector Part Number: 892-023-558-108

| ACAD REFERENCE NO | . 842 ENG MASTER |  |  |  |
|-------------------|------------------|--|--|--|
| DRAWN: J.LEE      | DATE: OCT. 06/09 |  |  |  |
| CHECKED:          | DATE:            |  |  |  |
| SCALE: NTS        | SHEET 1 OF 3     |  |  |  |
| DRAWING NUMBER    | ISSUE            |  |  |  |