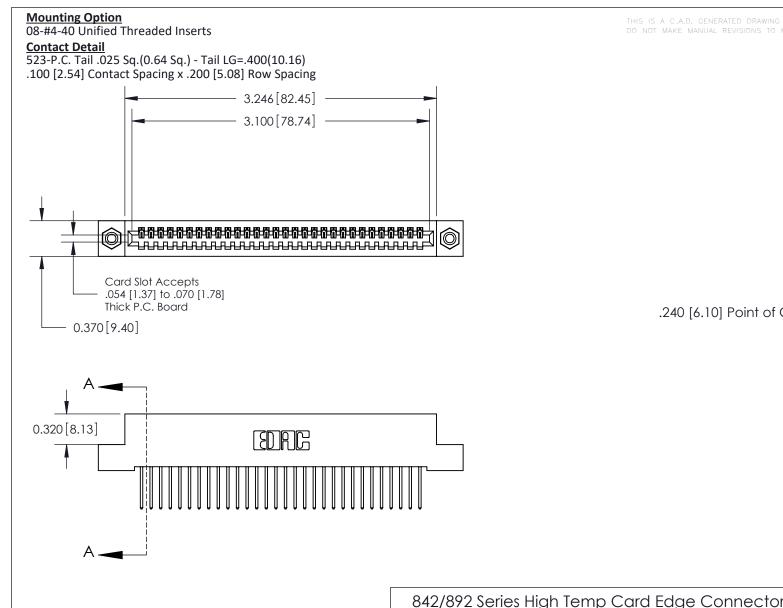

.240 [6.10] Point of Contact-

## **See Accompanying Pages for:**

- **Contact Bend Details**
- **Mounting Options**

842/892 Series High Temp Card Edge Connector Part Number: 892-030-523-108

YOUR CONNECTION TO QUALITY & SERVICE

| ACAD REFERENCE NO. 842 ENG MASTER |                  |  |
|-----------------------------------|------------------|--|
| DRAWN: J.LEE                      | DATE: OCT. 06/09 |  |
| CHECKED:                          | DATE:            |  |
| SCALE: NTS                        | SHEET 1 OF 3     |  |
| DRAWING NUMBER                    | ISSUE            |  |