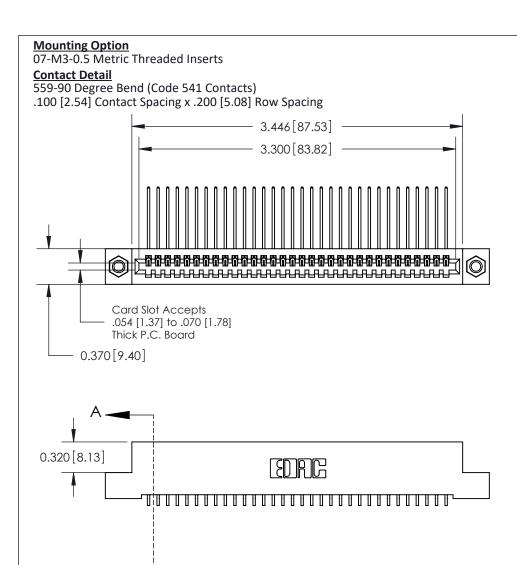

.240 [6.10] Point of Contact-

**See Accompanying Pages for:** 

- **Contact Bend Details**
- **Mounting Options**

842/892 Series High Temp Card Edge Connector Part Number: 892-032-559-107

CANADA

| ACAD REFERENCE NO. 842 ENG MASTE |                  |  |
|----------------------------------|------------------|--|
| DRAWN: J.LEE                     | DATE: OCT. 06/09 |  |
| CHECKED:                         | DATE:            |  |
| SCALE: NTS                       | SHEET 1 OF 3     |  |
| DRAWING NUMBER                   | ISSUE            |  |

842 Assembly

SECTION A-A

THIS IS A C.A.D. GENERATED DRAWING DO NOT MAKE MANUAL REVISIONS TO MASTER

ORIGINAL (1)

| 842/892 Series High Temp Card Edge Connector<br>Contact Bend Detail |                                                                   | ACAD REFERENCE NO. 842 ENG MASTER |             |                         |        |
|---------------------------------------------------------------------|-------------------------------------------------------------------|-----------------------------------|-------------|-------------------------|--------|
|                                                                     |                                                                   | DRAWN:                            | J.LEE       | DATE: <b>OCT. 06/09</b> |        |
|                                                                     |                                                                   | CHECKE                            | ):          | DATE:                   |        |
| EDAC INC                                                            | THESE DRAWINGS AND SPECIFICATIONS ARE THE PROPERTY OF EDAC INCAND | SCALE:                            | NTS         | SHEET :                 | 2 OF 3 |
| TORONTO, ONTARIO                                                    | SHALL NOT BE REPRODUCED, OR COPIED OR USED AS THE BASIS FOR THE   | DRAWING                           | NUMBER      |                         | ISSUE  |
| YOUR CONNECTION TO QUALITY & SERVICE                                | MANUFACTURE OR SALE OF APPARATUS WITHOUT WRITTEN PERMISSION.      | 8                                 | 42 Assembly |                         | 1      |