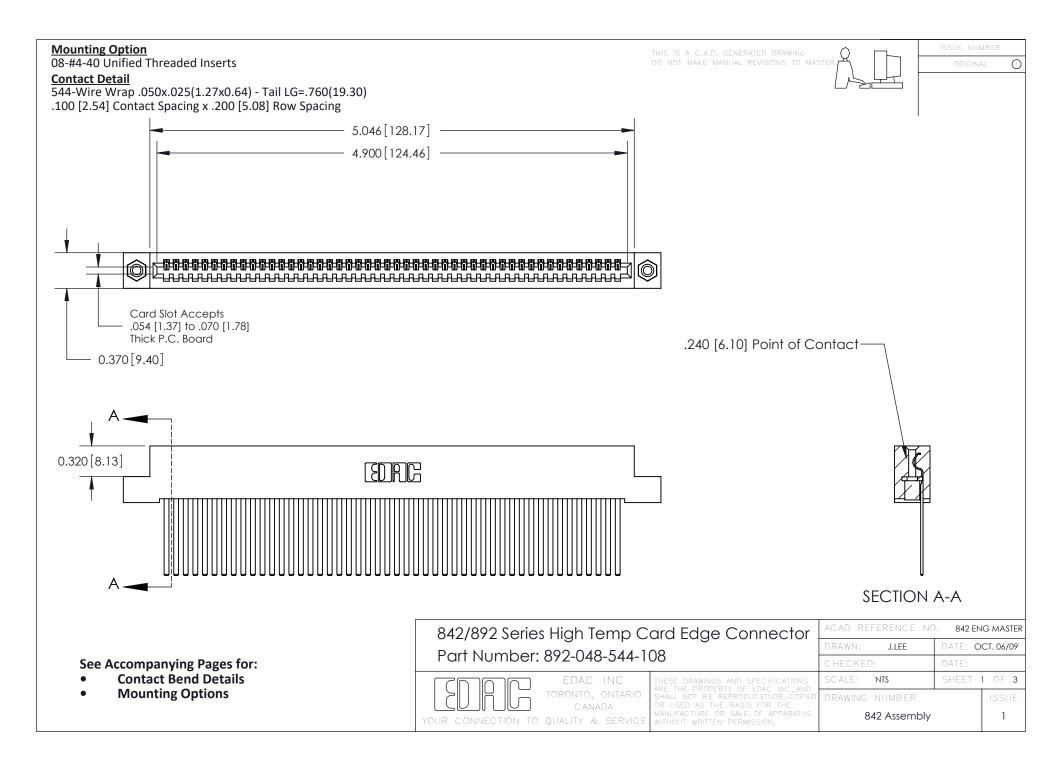

THIS IS A C.A.D. GENERATED DRAWING DO NOT MAKE MANUAL REVISIONS TO MASTER

ORIGINAL (1)



| 842/892 Series High Temp Card Edge Connector<br>Contact Bend Detail |                                                                                                  | ACAD REFERENCE NO. 842 ENG MASTER |             |                  |        |
|---------------------------------------------------------------------|--------------------------------------------------------------------------------------------------|-----------------------------------|-------------|------------------|--------|
|                                                                     |                                                                                                  | DRAWN:                            | J.