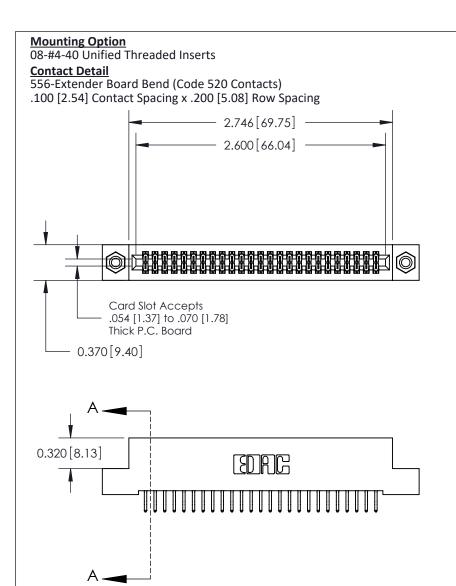

## 842/892 Series High Temp Card Edge Connector Part Number: 892-050-556-208

CHE SCATIONS SCA

ANN: J.LEE DATE: OCT. 06/09

SECTION A-A

ECKED: DATE:

LLE: NTS SHEET 1 OF 3

DRAWING

842 Assembly 1

**See Accompanying Pages for:** 

- Contact Bend Details
- Mounting Options

EDDE CONNECTION T

TORONTO, ONTARIO CANADA

YOUR CONNECTION TO QUALITY & SERVICE

THIS IS A C.A.D. GENERATED DRAWING DO NOT MAKE MANUAL REVISIONS TO MASTER

ORIGINAL (1)

| 842/892 Series High Temp Card Edge Connector<br>Contact Bend Detail |                                                                                                  | ACAD REFERENCE NO. 842 ENG MASTER |             |                  |        |
|---------------------------------------------------------------------|--------------------------------------------------------------------------------------------------|-----------------------------------|-------------|------------------|--------|
|                                                                     |                                                                                                  | DRAWN:                            | J.LEE       | DATE: OCT. 06/09 |        |
|                                                                     |                                                                                                  | CHECKED:                          |             | DATE:            |        |
| EDAC INC                                                            | THESE DRAWINGS AND SPECIFICATIONS ARE THE PROPERTY OF EDAC INCAND                                | SCALE:                            | NTS         | SHEET :          | 2 OF 3 |
| TORONTO, ONTARIO                                                    | SHALL NOT BE REPRODUCED, OR COPIED OR USED AS THE BASIS FOR THE MANUFACTURE OR SALE OF APPARATUS | DRAWING                           | NUMBER      |                  | ISSUE  |
| YOUR CONNECTION TO QUALITY & SERVICE                                |                                                                                                  | 8                                 | 42 Assembly |                  | 1      |

THIS IS A C.A.D. GENERATED DRAWING DO NOT MAKE MANUAL REVISIONS TO MASTER

ISSUE NUMBER

ORIGINAL

1

| 842/892 Series High Temp Card Edge Con<br>Mounting Options   | nnector   ACAD REFERENCE NO. 842 ENG MASTE |
|--------------------------------------------------------------|--------------------------------------------|
| EDAC INC THESE DRAWINGS AND SPI                              |                                            |
|                                                              | uced,or copied drawing number issue        |
| YOUR CONNECTION TO QUALITY & SERVICE WITHOUT WRITTEN PERMISS |                                            |