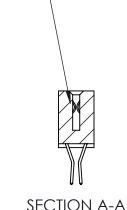

842 Assembly

THIS IS A C.A.D. GENERATED DRAWING DO NOT MAKE MANUAL REVISIONS TO MASTER

ORIGINAL (1)

| 842/892 Series High Temp Card Edge Connector<br>Contact Bend Detail |                                                                   | ACAD REFERENCE NO. 842 ENG MASTER |             |                  |        |
|---------------------------------------------------------------------|-------------------------------------------------------------------|-----------------------------------|-------------|------------------|--------|
|                                                                     |                                                                   | DRAWN:                            | J.LEE       | DATE: OCT. 06/09 |        |
|                                                                     |                                                                   | CHECKE                            | ):          | DATE:            |        |
| EDAC INC                                                            | THESE DRAWINGS AND SPECIFICATIONS ARE THE PROPERTY OF EDAC INCAND | SCALE:                            | NTS         | SHEET :          | 2 OF 3 |
| TORONTO, ONTARIO                                                    | SHALL NOT BE REPRODUCED, OR COPIED OR USED AS THE BASIS FOR THE   | DRAWING                           | NUMBER      |                  | ISSUE  |
| YOUR CONNECTION TO QUALITY & SERVICE                                | MANUFACTURE OR SALE OF APPARATUS WITHOUT WRITTEN PERMISSION.      | 8                                 | 42 Assembly |                  | 1      |