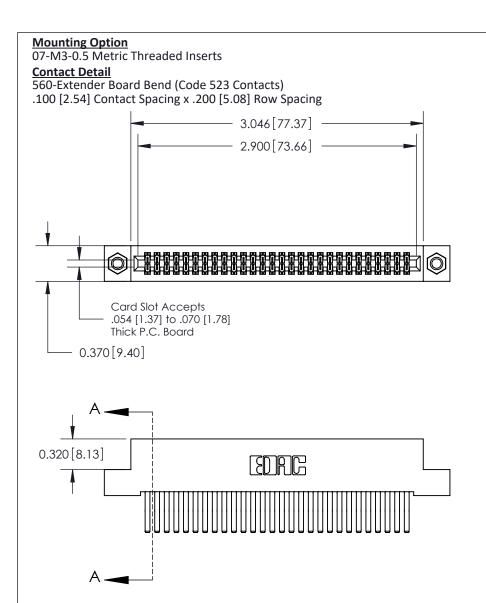

.240 [6.10] Point of Contact-

THIS IS A C.A.D. GENERATED DRAWING DO NOT MAKE MANUAL REVISIONS TO MASTER

ISSUE NUMBER

ORIGINAL

1

| 842/892 Series High Temp Card Edge Co<br>Mounting Options  | DRAWN: J.LEE DATE: OCT. 06/09  CHECKED: DATE: |
|------------------------------------------------------------|-----------------------------------------------|
| EDAC INC THESE DRAWINGS AND S ARE THE PROPERTY OF          |                                               |
|                                                            | DUCED,OR COPIED DRAWING NUMBER ISSUE          |
| YOUR CONNECTION TO QUALITY & SERVICE WITHOUT WRITTEN PERMI |                                               |