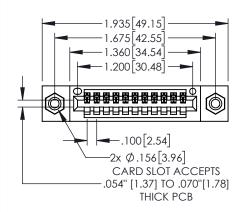

Contact Dimensions: 500-Wire Hole .050x.025(1.27x0.64) - Tail LG=.260(6.60) .100 (2.54) Contact Spacing x .200 (5.08) Row Spacing

- INSULATOR MATERIAL: THERMOPLASTIC, UL 94V-0
  - CONTACT MATERIAL; COPPER TIN ALLOY
    CONTACT PLATING: GOLD ON THE MATING AREA, TIN PLATING
    ON THE CONTACT TAILS, NICKEL UNDERPLATE

.330[8.38] CARD SLOT

.200 5.08

SECTION A-A

—.370<sup>[9.40]</sup>

.160[4.06]

POINT OF CONTACT

1

| 845/895 SERIES | HIGH TEMP | CARD | EDGE ( | CONNEC | TOR |
|----------------|-----------|------|--------|--------|-----|
| PART NUMBER:   |           |      |        |        |     |