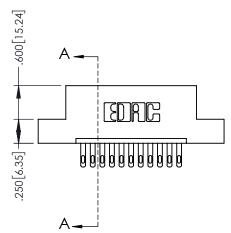

.330[8.38] CARD SLOT

.200 5.08

SECTION A-A

—.370<sup>[9.40]</sup>

.160[4.06]

POINT OF CONTACT

1

| 845/895 SERIES | HIGH TEMP | CARD | EDGE ( | CONNEC | TOR |
|----------------|-----------|------|--------|--------|-----|
| PART NUMBER:   |           |      |        |        |     |