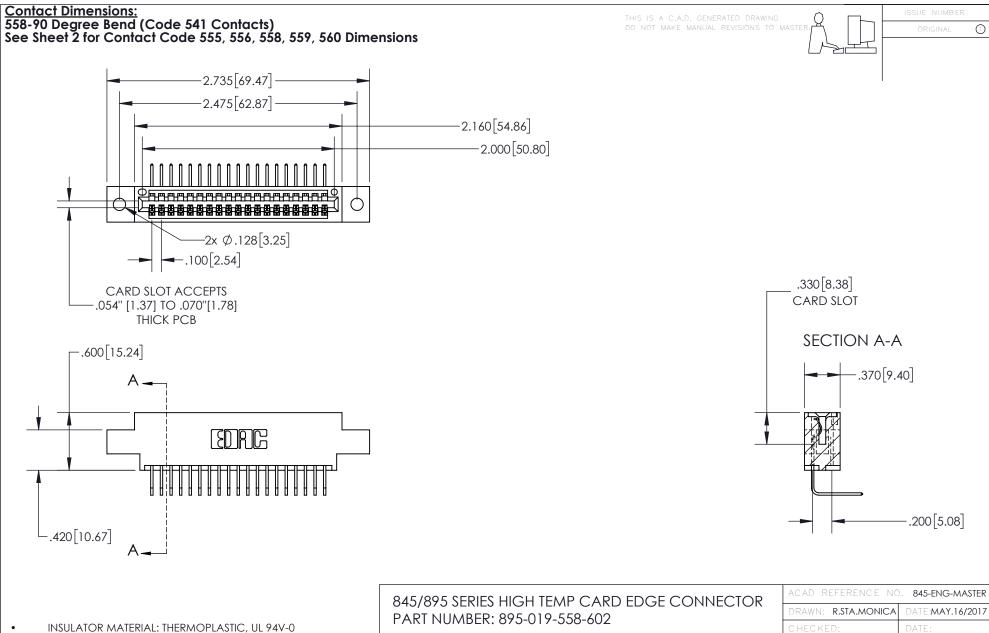

CONTACT MATERIAL; COPPER TIN ALLOY
CONTACT PLATING: GOLD ON THE MATING AREA, TIN PLATING
ON THE CONTACT TAILS, NICKEL UNDERPLATE

YOUR CONNECTION TO QUALITY & SERVICE

CANADA

| ACAD REFERENCE NO. 845-ENG-MASIER |                  |
|-----------------------------------|------------------|
| DRAWN: R.STA.MONICA               | DATE:MAY.16/2017 |
| CHECKED:                          | DATE:            |
| SCALE: 1:1                        | SHEET 1 OF 2     |
| DRAWING NUMBER                    | ISSUE            |

845-ENG-MASTER

- INSULATOR MATERIAL: THERMOPLASTIC POLYESTER, UL 94V-0 DAP MATERIAL AVAILABLE UPON REQUEST
- CONTACT MATERIAL; COPPER ALLOY

CONTACT PLATING: GOLD ON THE MATING AREA, TIN PLATING ON THE CONTACT TAILS, NICKEL UNDERPLATE