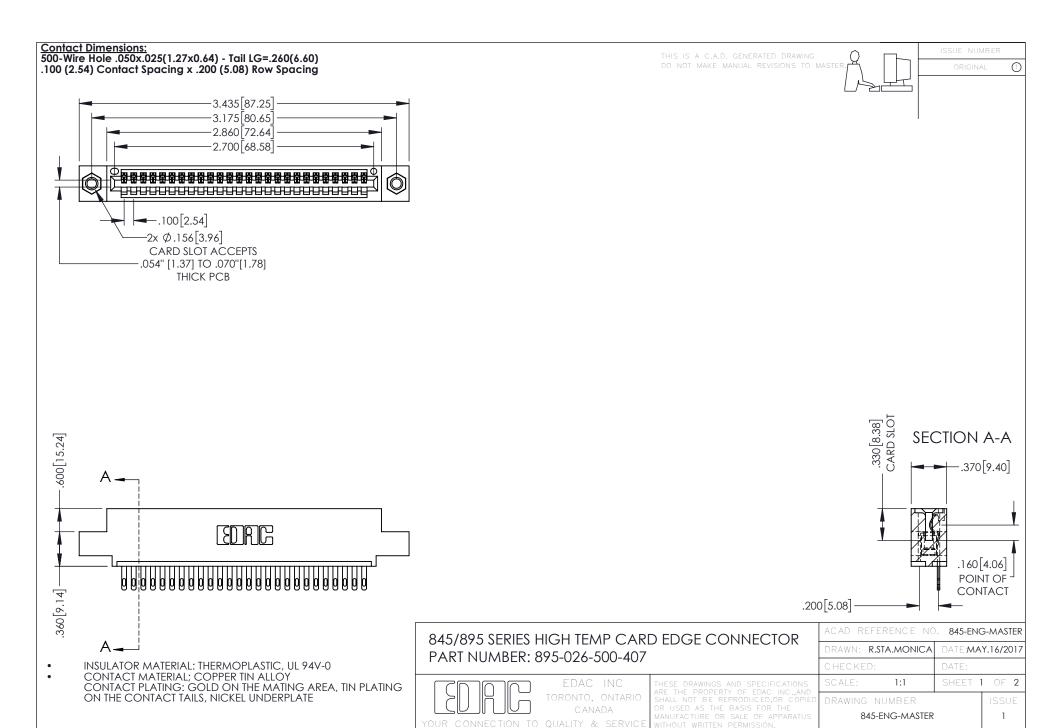

**Contact Code 558** Contact Code 559 Contact Code 560

- INSULATOR MATERIAL: THERMOPLASTIC POLYESTER, UL 94V-0 DAP MATERIAL AVAILABLE UPON REQUEST
- CONTACT MATERIAL; COPPER ALLOY

CONTACT PLATING: GOLD ON THE MATING AREA, TIN PLATING ON THE CONTACT TAILS, NICKEL UNDERPLATE

## 845/895 SERIES HIGH TEMP CARD EDGE CONNECTOR CONTACT CODE 555,556,558,559,560 DIMENSIONS

YOUR CONNECTION TO QUALITY & SERVICE

|   | ACAD REFERENCE NO. 845-ENG-MASTER |                  |
|---|-----------------------------------|------------------|
|   | DRAWN: R.STA.MONICA               | DATE:MAY.16/2017 |
|   | CHECKED:                          | DATE:            |
|   | SCALE: 1:1                        | SHEET 2 OF 2     |
| D | DRAWING NUMBER                    | ISSUE            |

845-ENG-MASTER