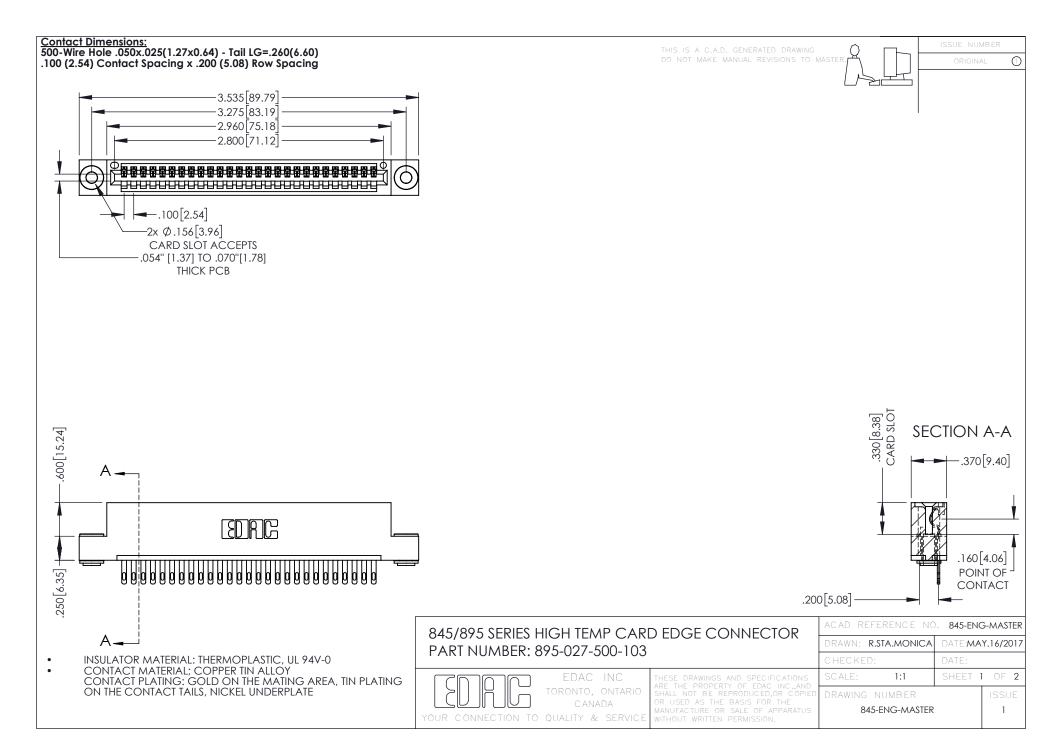

- INSULATOR MATERIAL: THERMOPLASTIC POLYESTER, UL 94V-0 DAP MATERIAL AVAILABLE UPON REQUEST
- CONTACT MATERIAL; COPPER ALLOY

**Contact Code 558** 

CONTACT PLATING: GOLD ON THE MATING AREA, TIN PLATING ON THE CONTACT TAILS, NICKEL UNDERPLATE

## 845/895 SERIES HIGH TEMP CARD EDGE CONNECTOR CONTACT CODE 555,556,558,559,560 DIMENSIONS

YOUR CONNECTION TO QUALITY & SERVICE

Contact Code 559

|   | ACAD REFERENCE NO   | . 845-ENG-MASTER |
|---|---------------------|------------------|
|   | DRAWN: R.STA.MONICA | DATE:MAY.16/2017 |
|   | CHECKED:            | DATE:            |
|   | SCALE: 1:1          | SHEET 2 OF 2     |
| D | DRAWING NUMBER      | ISSUE            |

Contact Code 560

845-ENG-MASTER