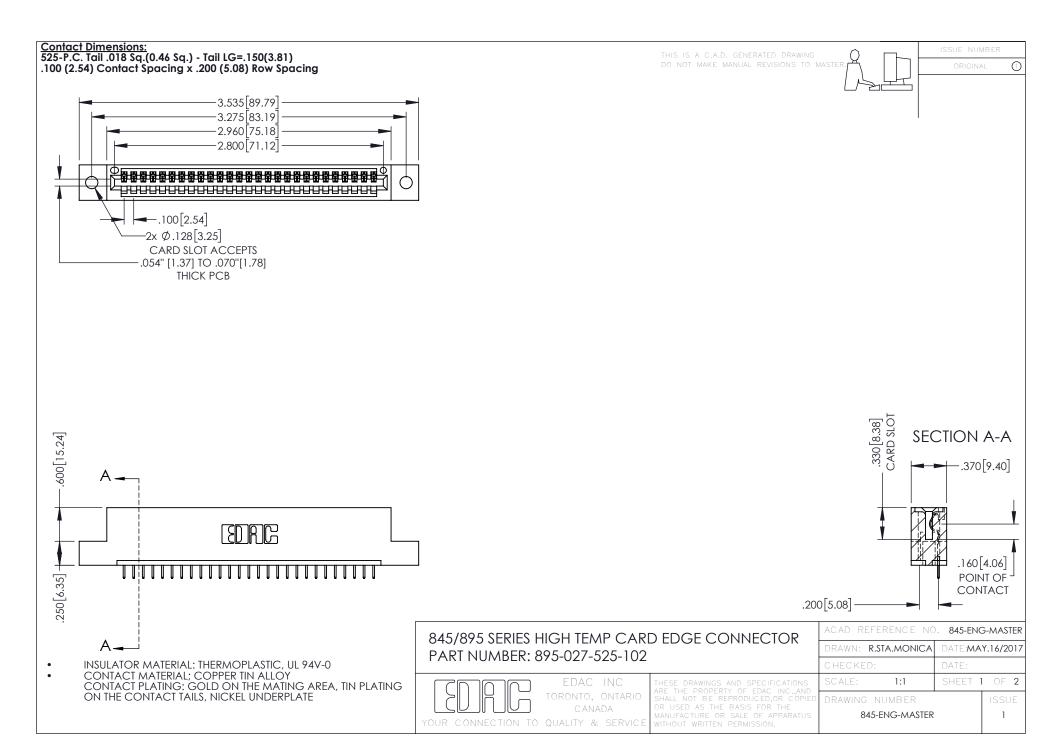

- INSULATOR MATERIAL: THERMOPLASTIC POLYESTER, UL 94V-0 DAP MATERIAL AVAILABLE UPON REQUEST
- CONTACT MATERIAL; COPPER ALLOY

**Contact Code 558** 

CONTACT PLATING: GOLD ON THE MATING AREA, TIN PLATING ON THE CONTACT TAILS, NICKEL UNDERPLATE

## 845/895 SERIES HIGH TEMP CARD EDGE CONNECTOR CONTACT CODE 555,556,558,559,560 DIMENSIONS

YOUR CONNECTION TO QUALITY & SERVICE

Contact Code 559

|   | ACAD REFERENCE NO   | . 845-ENG-MASTER |
|---|---------------------|------------------|
|   | DRAWN: R.STA.MONICA | DATE:MAY.16/2017 |
|   | CHECKED:            | DATE:            |
|   | SCALE: 1:1          | SHEET 2 OF 2     |
| D | DRAWING NUMBER      | ISSUE            |

Contact Code 560

845-ENG-MASTER