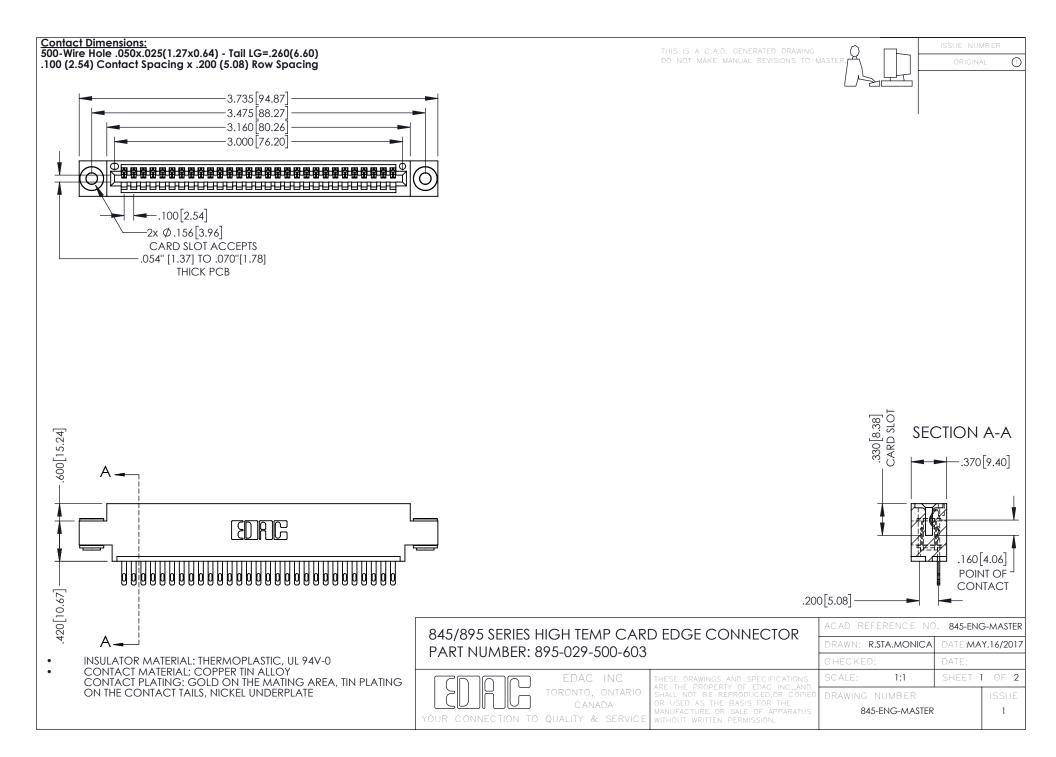

- INSULATOR MATERIAL: THERMOPLASTIC POLYESTER, UL 94V-0 DAP MATERIAL AVAILABLE UPON REQUEST
- CONTACT MATERIAL; COPPER ALLOY

**Contact Code 558** 

CONTACT PLATING: GOLD ON THE MATING AREA, TIN PLATING ON THE CONTACT TAILS, NICKEL UNDERPLATE

## 845/895 SERIES HIGH TEMP CARD EDGE CONNECTOR CONTACT CODE 555,556,558,559,560 DIMENSIONS

YOUR CONNECTION TO QUALITY & SERVICE

Contact Code 559

|   | ACAD REFERENCE NO   | . 845-ENG-MASTER |
|---|---------------------|------------------|
|   | DRAWN: R.STA.MONICA | DATE:MAY.16/2017 |
|   | CHECKED:            | DATE:            |
|   | SCALE: 1:1          | SHEET 2 OF 2     |
| D | DRAWING NUMBER      | ISSUE            |