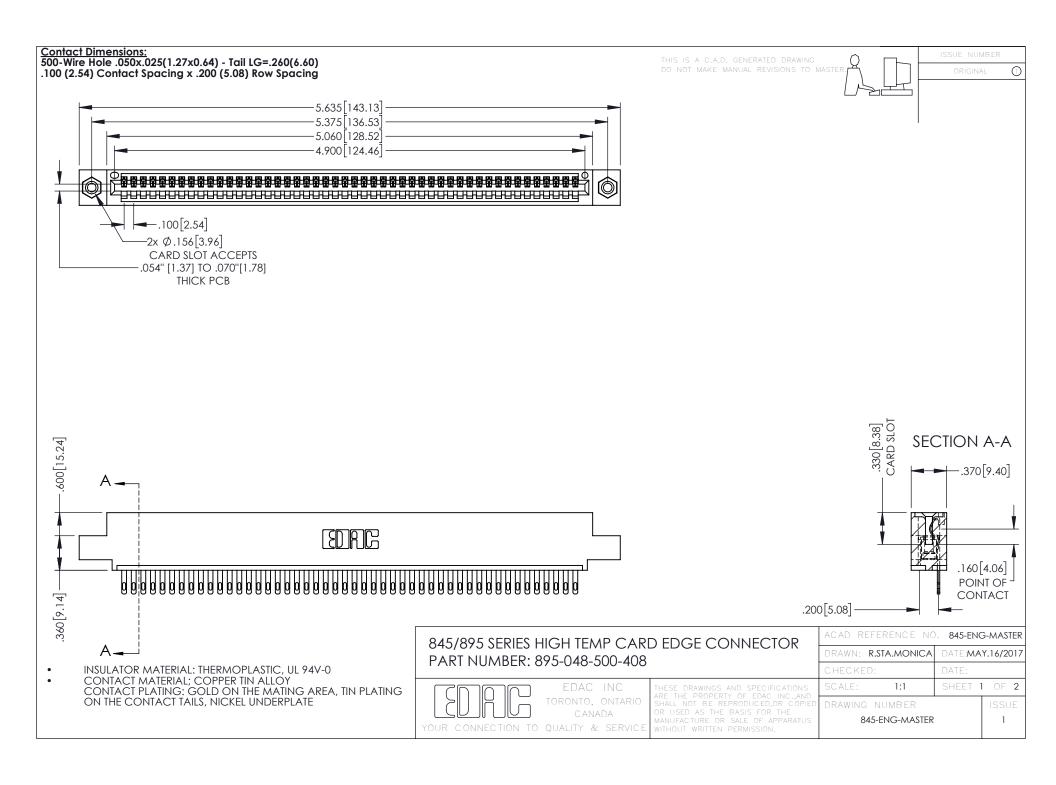

- INSULATOR MATERIAL: THERMOPLASTIC POLYESTER, UL 94V-0 DAP MATERIAL AVAILABLE UPON REQUEST
- CONTACT MATERIAL; COPPER ALLOY

**Contact Code 558** 

CONTACT PLATING: GOLD ON THE MATING AREA, TIN PLATING ON THE CONTACT TAILS, NICKEL UNDERPLATE

## 845/895 SERIES HIGH TEMP CARD EDGE CONNECTOR CONTACT CODE 555,556,558,559,560 DIMENSIONS

YOUR CONNECTION TO QUALITY & SERVICE

Contact Code 559

|   | ACAD REFERENCE NO   | . 845-ENG-MASTER |
|---|---------------------|------------------|
|   | DRAWN: R.STA.MONICA | DATE:MAY.16/2017 |
|   | CHECKED:            | DATE:            |
|   | SCALE: 1:1          | SHEET 2 OF 2     |
| D | DRAWING NUMBER      | ISSUE            |

Contact Code 560

845-ENG-MASTER