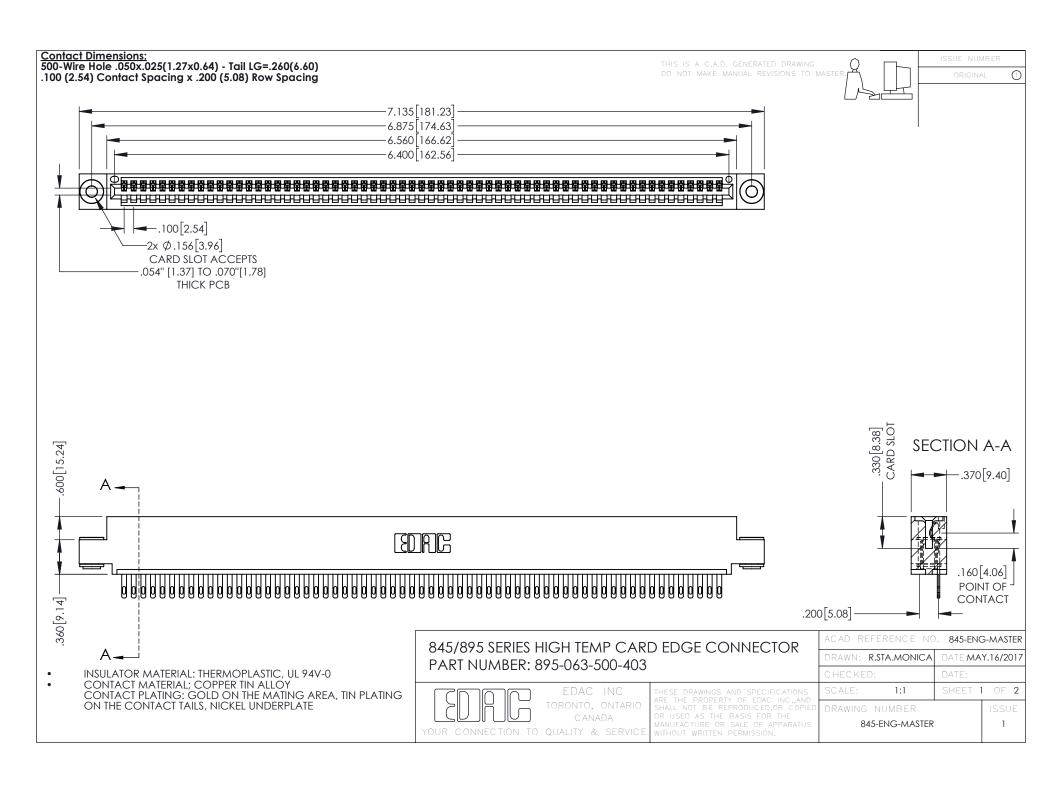

**Contact Code 558** Contact Code 559 Contact Code 560

- INSULATOR MATERIAL: THERMOPLASTIC POLYESTER, UL 94V-0 DAP MATERIAL AVAILABLE UPON REQUEST
- CONTACT MATERIAL; COPPER ALLOY

CONTACT PLATING: GOLD ON THE MATING AREA, TIN PLATING ON THE CONTACT TAILS, NICKEL UNDERPLATE

## 845/895 SERIES HIGH TEMP CARD EDGE CONNECTOR CONTACT CODE 555,556,558,559,560 DIMENSIONS

YOUR CONNECTION TO QUALITY & SERVICE

|   | ACAD REFERENCE NO. 845-ENG-MASTER |                  |
|---|-----------------------------------|------------------|
|   | DRAWN: R.STA.MONICA               | DATE:MAY.16/2017 |
|   | CHECKED:                          | DATE:            |
|   | SCALE: 1:1                        | SHEET 2 OF 2     |
| D | DRAWING NUMBER                    | ISSUE            |

845-ENG-MASTER