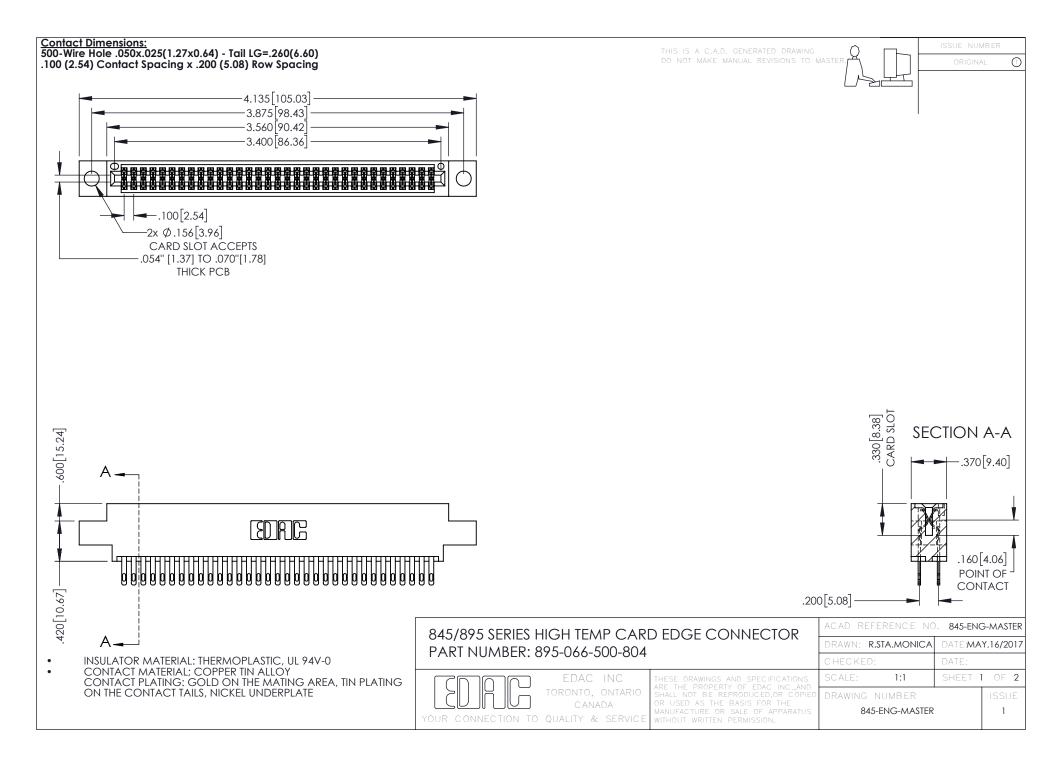

- INSULATOR MATERIAL: THERMOPLASTIC POLYESTER, UL 94V-0 DAP MATERIAL AVAILABLE UPON REQUEST
- CONTACT MATERIAL; COPPER ALLOY

**Contact Code 558** 

CONTACT PLATING: GOLD ON THE MATING AREA, TIN PLATING ON THE CONTACT TAILS, NICKEL UNDERPLATE

## 845/895 SERIES HIGH TEMP CARD EDGE CONNECTOR CONTACT CODE 555,556,558,559,560 DIMENSIONS

YOUR CONNECTION TO QUALITY & SERVICE

Contact Code 559

|   | ACAD REFERENCE NO   | . 845-ENG-MASTER |
|---|---------------------|------------------|
|   | DRAWN: R.STA.MONICA | DATE:MAY.16/2017 |
|   | CHECKED:            | DATE:            |
|   | SCALE: 1:1          | SHEET 2 OF 2     |
| D | DRAWING NUMBER      | ISSUE            |

Contact Code 560

845-ENG-MASTER