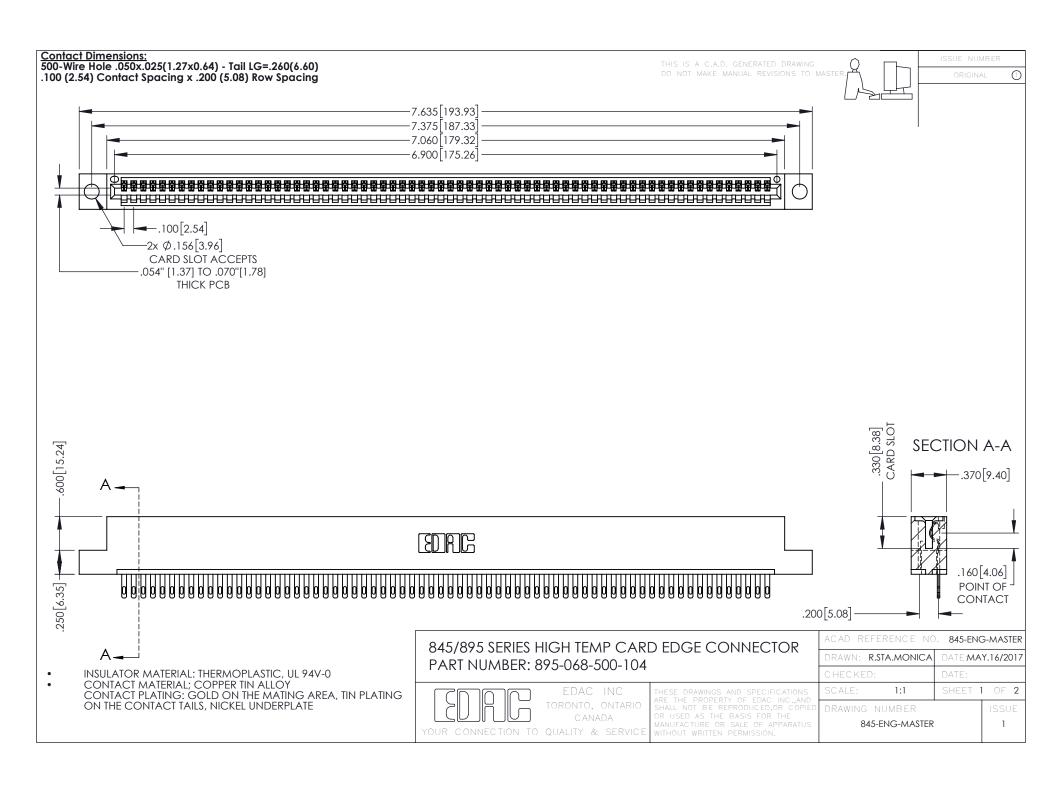

## 845/895 SERIES HIGH TEMP CARD EDGE CONNECTOR CONTACT CODE 555,556,558,559,560 DIMENSIONS

YOUR CONNECTION TO QUALITY & SERVICE

|   | ACAD REFERENCE NO. 845-ENG-MASTER |                  |
|---|-----------------------------------|------------------|
|   | DRAWN: R.STA.MONICA               | DATE:MAY.16/2017 |
|   | CHECKED:                          | DATE:            |
|   | SCALE: 1:1                        | SHEET 2 OF 2     |
| D | DRAWING NUMBER                    | ISSUE            |

845-ENG-MASTER