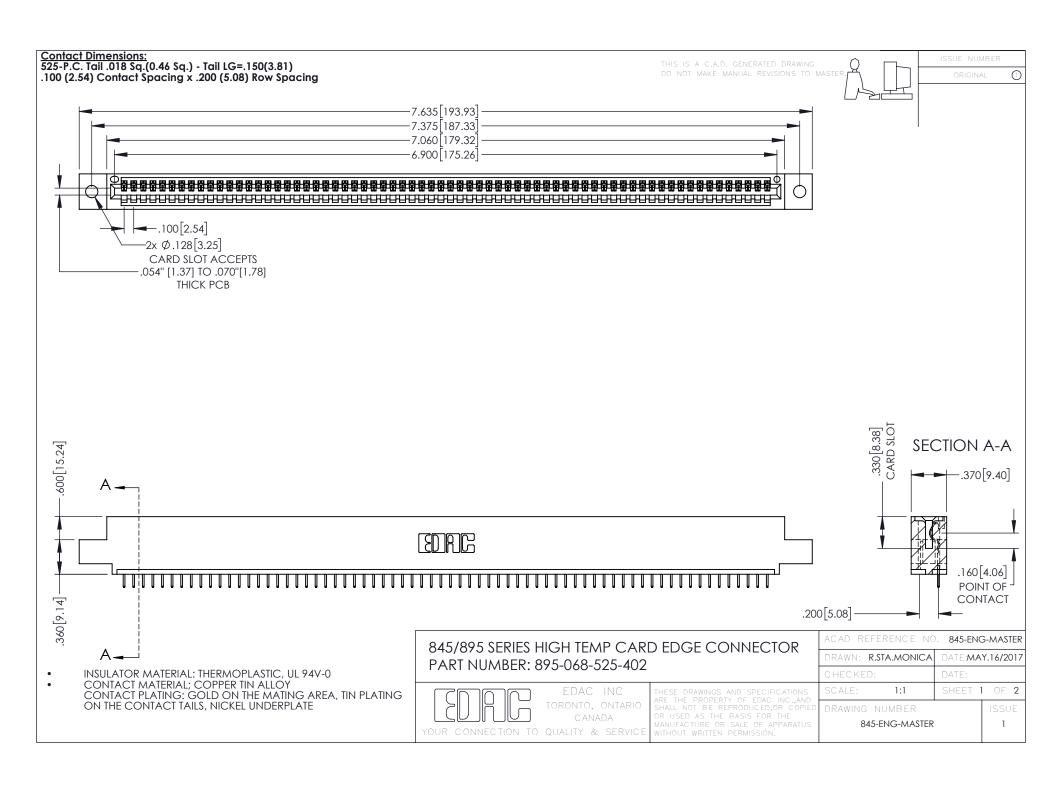

845/895 SERIES HIGH TEMP CARD EDGE CONNECTOR CONTACT CODE 555,556,558,559,560 DIMENSIONS

YOUR CONNECTION TO QUALITY & SERVICE

|         | ACAD REFERENCE 1    | NO. 845-ENG-MASTER |
|---------|---------------------|--------------------|
|         | DRAWN: R.STA.MONICA | A DATE:MAY.16/2017 |
|         | CHECKED:            | DATE:              |
| D<br>ED | SCALE: 1:1          | SHEET 2 OF 2       |
|         | DRAWING NUMBER      | ISSUE              |