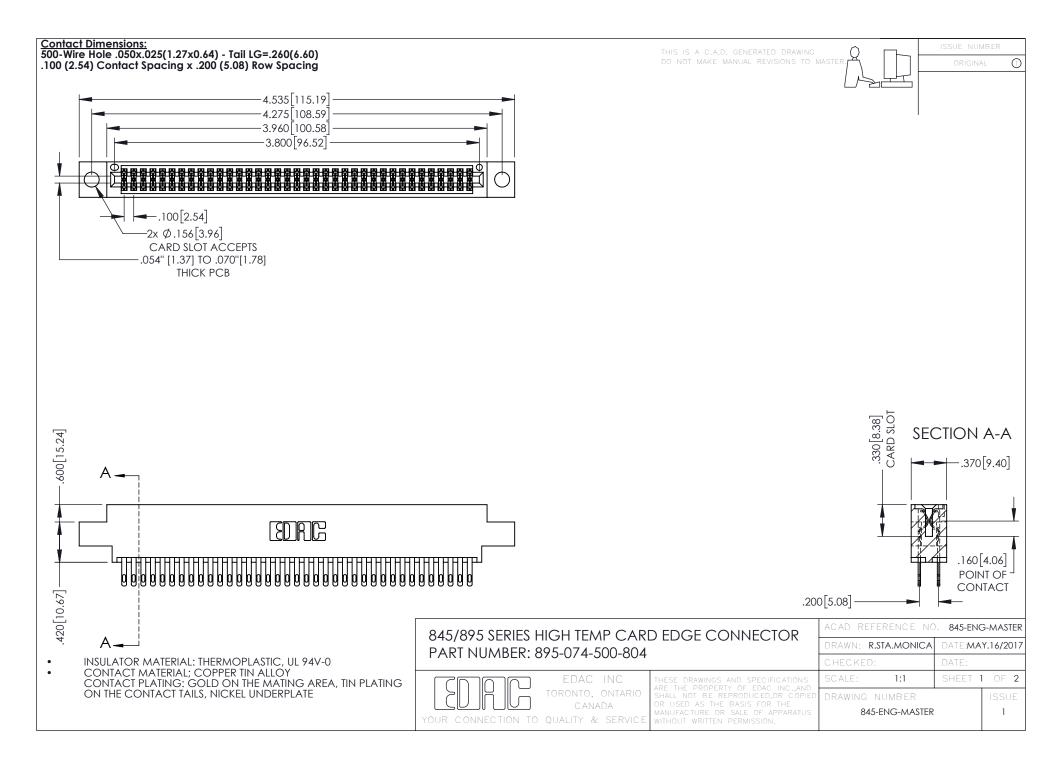

## 845/895 SERIES HIGH TEMP CARD EDGE CONNECTOR CONTACT CODE 555,556,558,559,560 DIMENSIONS

YOUR CONNECTION TO QUALITY & SERVICE

|   | ACAD REFERENCE NO. 845-ENG-MASTER |                  |
|---|-----------------------------------|------------------|
|   | DRAWN: R.STA.MONICA               | DATE:MAY.16/2017 |
|   | CHECKED:                          | DATE:            |
|   | SCALE: 1:1                        | SHEET 2 OF 2     |
| D | DRAWING NUMBER                    | ISSUE            |

845-ENG-MASTER