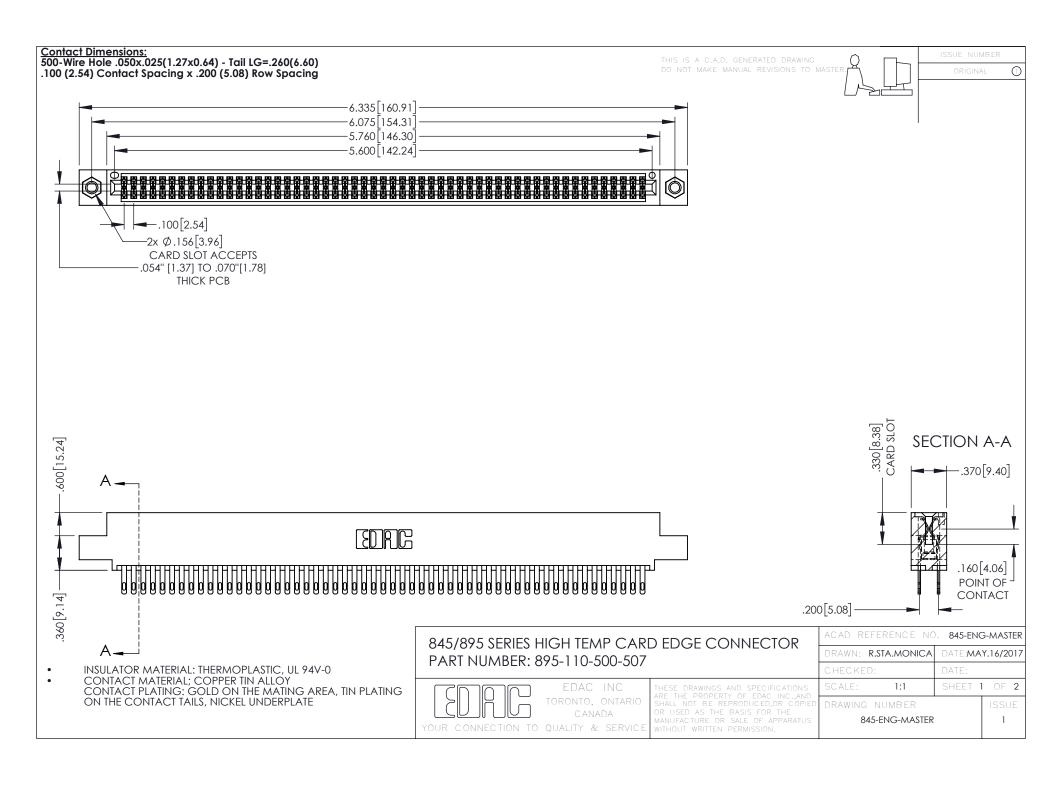

**Contact Code 558** Contact Code 559 Contact Code 560

- INSULATOR MATERIAL: THERMOPLASTIC POLYESTER, UL 94V-0 DAP MATERIAL AVAILABLE UPON REQUEST
- CONTACT MATERIAL; COPPER ALLOY

CONTACT PLATING: GOLD ON THE MATING AREA, TIN PLATING ON THE CONTACT TAILS, NICKEL UNDERPLATE

## 845/895 SERIES HIGH TEMP CARD EDGE CONNECTOR CONTACT CODE 555,556,558,559,560 DIMENSIONS

YOUR CONNECTION TO QUALITY & SERVICE

|   | ACAD REFERENCE NO. 845-ENG-MASTER |                  |
|---|-----------------------------------|------------------|
|   | DRAWN: R.STA.MONICA               | DATE:MAY.16/2017 |
|   | CHECKED:                          | DATE:            |
|   | SCALE: 1:1                        | SHEET 2 OF 2     |
| D | DRAWING NUMBER                    | ISSUE            |

845-ENG-MASTER