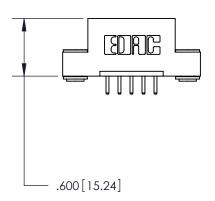

.054 [1.37] to .070 [1.78] Thick P.C. Board .330 [8.38] Card Slot .160[4.07] Point of Contact -

Card Slot Accepts

THIS IS A C.A.D. GENERATED DRAWING DO NOT MAKE MANUAL REVISIONS TO MASTER.

ISSUE NUMBER

.165[4.19]

.375 [9.54]

ORIGINAL

1

.060 [1.52] .125(3.18) to .210(5.33) **Outside Tails** .125(3.18) to .210(5.33) **Outside Tails** 

**Contact Code 560** 

INSULATOR MATERIAL: THERMOPLASTIC POLYESTER, UL 94V-0 CONTACT MATERIAL; COPPER, NICKEL, TIN ALLOY CA-725 CONTACT PLATING: GOLD ON THE MATING AREA, TIN-LEAD ON THE CONTACT TAILS, NICKEL UNDERPLATE

**Contact Code 558** 

## 846/896 SERIES HIGH TEMP CARD EDGE CONNECTOR CONTACT CODE 555,556,558,559,560 DIMENSIONS

.150 [3.81]

YOUR CONNECTION TO QUALITY & SERVICE

**Contact Code 559** 

**EDAC INC** TORONTO, ONTARIO CANADA

THESE DRAWINGS AND SPECIFICATIONS ARE THE PROPERTY OF EDAC INC.,AND SHALL NOT BE REPRODUCED, OR COPIED OR USED AS THE BASIS FOR THE MANUFACTURE OR SALE OF APPARATUS WITHOUT WRITTEN PERMISSION.