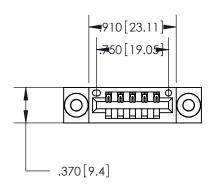

<u>Contact Dimensions:</u> 520-P.C. Tail .030x.018 (0.76x0.46) - Tail LG. =.175 (4.45) .125 (3.18) Contact Spacing x .250 (6.35) Row Spacing

THIS IS A C.A.D. GENERATED DRAWING DO NOT MAKE MANUAL REVISIONS TO MASTER.

ISSUE NUMBER ORIGINAL

1

- INSULATOR MATERIAL: THERMOPLASTIC POLYESTER, UL 94V-0 CONTACT MATERIAL; COPPER, NICKEL, TIN ALLOY CA-725
- CONTACT PLATING: GOLD ON THE MATING AREA, TIN-LEAD ON THE CONTACT TAILS, NICKEL UNDERPLATE

| 846/896 SERIES HIGH TEMP CARD EDGE CONNECTOR |
|----------------------------------------------|
| PART NUMBER: 896-005-520-103                 |

YOUR CONNECTION TO QUALITY & SERVICE

**EDAC INC** TORONTO, ONTARIO CANADA