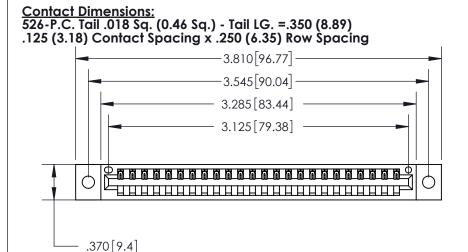

ISSUE NUMBER ORIGINAL

Card Slot Accepts .054 [1.37] to .070 [1.78] Thick P.C. Board .330 [8.38] Card Slot .160 [4.07] Point of Contact -

846/896 SERIES HIGH TEMP CARD EDGE CONNECTOR PART NUMBER: 896-024-526-102

THIS IS A C.A.D. GENERATED DRAWING DO NOT MAKE MANUAL REVISIONS TO MASTER.

ISSUE NUMBER

.165[4.19]

.375 [9.54]

ORIGINAL

1

.060 [1.52] .125(3.18) to .210(5.33) **Outside Tails** .125(3.18) to .210(5.33) **Outside Tails** 