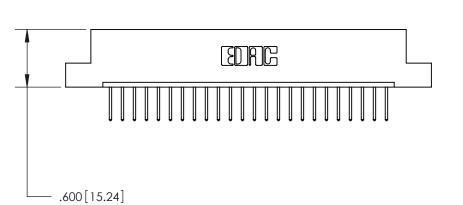

ISSUE NUMBER ORIGINAL

Card Slot Accepts .054 [1.37] to .070 [1.78] Thick P.C. Board .330 [8.38] Card Slot .160 [4.07] Point of Contact -

846/896 SERIES HIGH TEMP CARD EDGE CONNECTOR PART NUMBER: 896-024-526-102

THIS IS A C.A.D. GENERATED DRAWING DO NOT MAKE MANUAL REVISIONS TO MASTER.

ISSUE NUMBER

.165[4.19]

.375 [9.54]

ORIGINAL

1

.060 [1.52] .125(3.18) to .210(5.33) **Outside Tails** .125(3.18) to .210(5.33) **Outside Tails** 