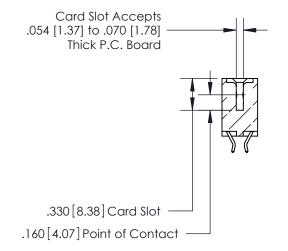

## 846/896 SERIES HIGH TEMP CARD EDGE CONNECTOR CONTACT CODE 555,556,558,559,560 DIMENSIONS

.150 [3.81]

YOUR CONNECTION TO QUALITY & SERVICE

**Contact Code 559** 

**EDAC INC** TORONTO, ONTARIO CANADA

THESE DRAWINGS AND SPECIFICATIONS ARE THE PROPERTY OF EDAC INC.,AND SHALL NOT BE REPRODUCED, OR COPIED OR USED AS THE BASIS FOR THE MANUFACTURE OR SALE OF APPARATUS WITHOUT WRITTEN PERMISSION.