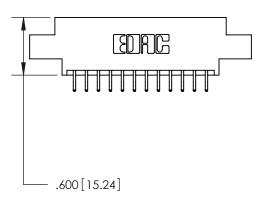

THIS IS A C.A.D. GENERATED DRAWING DO NOT MAKE MANUAL REVISIONS TO MASTER.

ISSUE NUMBER ORIGINAL

846/896 SERIES HIGH TEMP CARD EDGE CONNECTOR PART NUMBER: 896-024-556-804

**EDAC INC** TORONTO, ONTARIO CANADA

THIS IS A C.A.D. GENERATED DRAWING DO NOT MAKE MANUAL REVISIONS TO MASTER.

ISSUE NUMBER

.165[4.19]

.375 [9.54]

ORIGINAL

1

.060 [1.52] .125(3.18) to .210(5.33) **Outside Tails** .125(3.18) to .210(5.33) **Outside Tails** 