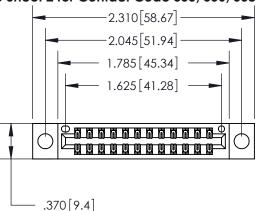

<u>Contact Dimensions:</u> 556-Extender Board Bend (Code 520 Contacts) See Sheet 2 for Contact Code 555, 556, 558, 559, 560 Dimensions

INSULATOR MATERIAL: THERMOPLASTIC POLYESTER, UL 94V-0 CONTACT MATERIAL; COPPER, NICKEL, TIN ALLOY CA-725 CONTACT PLATING: GOLD ON THE MATING AREA, TIN-LEAD ON THE CONTACT TAILS, NICKEL UNDERPLATE

THIS IS A C.A.D. GENERATED DRAWING DO NOT MAKE MANUAL REVISIONS TO MASTER.

ISSUE NUMBER ORIGINAL

846/896 SERIES HIGH TEMP CARD EDGE CONNECTOR PART NUMBER: 896-024-556-804

**EDAC INC** TORONTO, ONTARIO CANADA