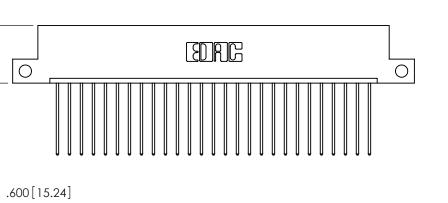

THIS IS A C.A.D. GENERATED DRAWING DO NOT MAKE MANUAL REVISIONS TO MASTER.

ISSUE NUMBER ORIGINAL

INSULATOR MATERIAL: THERMOPLASTIC POLYESTER, UL 94V-0 CONTACT MATERIAL; COPPER, NICKEL, TIN ALLOY CA-725

CONTACT PLATING: GOLD ON THE MATING AREA, TIN-LEAD

ON THE CONTACT TAILS, NICKEL UNDERPLATE

.330 [8.38] Card Slot .160 [4.07] Point of Contact -

Card Slot Accepts .054 [1.37] to .070 [1.78] Thick P.C. Board

846/896 SERIES HIGH TEMP CARD EDGE CONNECTOR PART NUMBER: 896-027-541-112