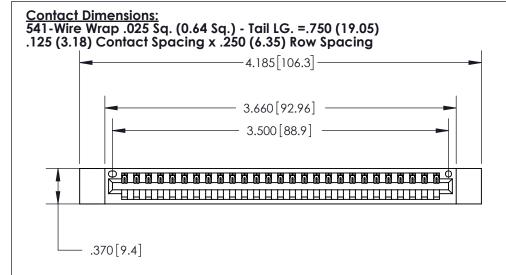

THIS IS A C.A.D. GENERATED DRAWING DO NOT MAKE MANUAL REVISIONS TO MASTER.

ISSUE NUMBER ORIGINAL

INSULATOR MATERIAL: THERMOPLASTIC POLYESTER, UL 94V-0 CONTACT MATERIAL; COPPER, NICKEL, TIN ALLOY CA-725

CONTACT PLATING: GOLD ON THE MATING AREA, TIN-LEAD

ON THE CONTACT TAILS, NICKEL UNDERPLATE

.330 [8.38] Card Slot .160 [4.07] Point of Contact -

Card Slot Accepts .054 [1.37] to .070 [1.78] Thick P.C. Board

846/896 SERIES HIGH TEMP CARD EDGE CONNECTOR PART NUMBER: 896-027-541-112