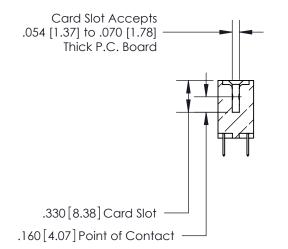

## 846/896 SERIES HIGH TEMP CARD EDGE CONNECTOR CONTACT CODE 555,556,558,559,560 DIMENSIONS

.150 [3.81]

YOUR CONNECTION TO QUALITY & SERVICE

**Contact Code 559** 

**EDAC INC** TORONTO, ONTARIO CANADA

THESE DRAWINGS AND SPECIFICATIONS ARE THE PROPERTY OF EDAC INC.,AND SHALL NOT BE REPRODUCED, OR COPIED OR USED AS THE BASIS FOR THE MANUFACTURE OR SALE OF APPARATUS WITHOUT WRITTEN PERMISSION.

**Contact Code 558** 