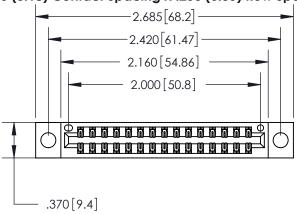

THIS IS A C.A.D. GENERATED DRAWING DO NOT MAKE MANUAL REVISIONS TO MASTER.

ISSUE NUMBER ORIGINAL

846/896 SERIES HIGH TEMP CARD EDGE CONNECTOR PART NUMBER: 896-030-520-804

YOUR CONNECTION TO QUALITY & SERVICE

<u>Contact Dimensions:</u> 520-P.C. Tail .030x.018 (0.76x0.46) - Tail LG. = .175 (4.45) .125 (3.18) Contact Spacing x .250 (6.35) Row Spacing

INSULATOR MATERIAL: THERMOPLASTIC POLYESTER, UL 94V-0 CONTACT MATERIAL; COPPER, NICKEL, TIN ALLOY CA-725 CONTACT PLATING: GOLD ON THE MATING AREA, TIN-LEAD ON THE CONTACT TAILS, NICKEL UNDERPLATE