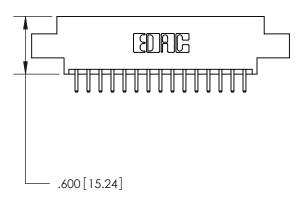

THIS IS A C.A.D. GENERATED DRAWING DO NOT MAKE MANUAL REVISIONS TO MASTER.

ISSUE NUMBER

.165[4.19]

.375 [9.54]

ORIGINAL

1

.060 [1.52] .125(3.18) to .210(5.33) **Outside Tails** .125(3.18) to .210(5.33) **Outside Tails** 