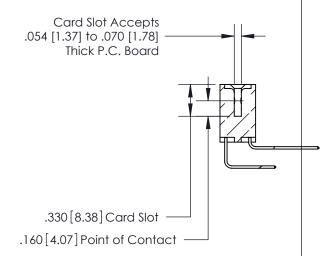

<u>Contact Dimensions:</u>
558-90 Degree Bend (Code 541 Contacts)
See Sheet 2 for Contact Code 555, 556, 558, 559, 560 Dimensions

- INSULATOR MATERIAL: THERMOPLASTIC POLYESTER, UL 94V-0 CONTACT MATERIAL; COPPER, NICKEL, TIN ALLOY CA-725
- CONTACT PLATING: GOLD ON THE MATING AREA, TIN-LEAD ON THE CONTACT TAILS, NICKEL UNDERPLATE

THIS IS A C.A.D. GENERATED DRAWING DO NOT MAKE MANUAL REVISIONS TO MASTER.

846/896 SERIES HIGH TEMP CARD EDGE CONNECTOR PART NUMBER: 896-036-558-204

**EDAC INC** TORONTO, ONTARIO CANADA

THESE DRAWINGS AND SPECIFICATIONS ARE THE PROPERTY OF EDAC INC., AND SHALL NOT BE REPRODUCED, OR COPIED OR USED AS THE BASIS FOR THE MANUFACTURE OR SALE OF APPARATUS WITHOUT WRITTEN PERMISSION.