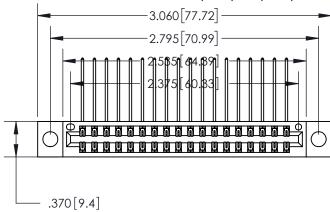

<u>Contact Dimensions:</u>
558-90 Degree Bend (Code 541 Contacts)
See Sheet 2 for Contact Code 555, 556, 558, 559, 560 Dimensions

- INSULATOR MATERIAL: THERMOPLASTIC POLYESTER, UL 94V-0 CONTACT MATERIAL; COPPER, NICKEL, TIN ALLOY CA-725
- CONTACT PLATING: GOLD ON THE MATING AREA, TIN-LEAD ON THE CONTACT TAILS, NICKEL UNDERPLATE

THIS IS A C.A.D. GENERATED DRAWING DO NOT MAKE MANUAL REVISIONS TO MASTER.

846/896 SERIES HIGH TEMP CARD EDGE CONNECTOR PART NUMBER: 896-036-558-204

**EDAC INC** TORONTO, ONTARIO CANADA

THESE DRAWINGS AND SPECIFICATIONS ARE THE PROPERTY OF EDAC INC., AND SHALL NOT BE REPRODUCED, OR COPIED OR USED AS THE BASIS FOR THE MANUFACTURE OR SALE OF APPARATUS WITHOUT WRITTEN PERMISSION.