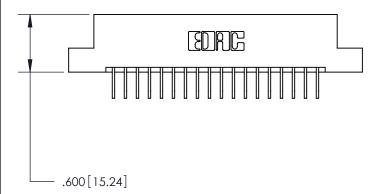

THIS IS A C.A.D. GENERATED DRAWING DO NOT MAKE MANUAL REVISIONS TO MASTER.

846/896 SERIES HIGH TEMP CARD EDGE CONNECTOR PART NUMBER: 896-036-558-204

**EDAC INC** TORONTO, ONTARIO CANADA

THESE DRAWINGS AND SPECIFICATIONS ARE THE PROPERTY OF EDAC INC., AND SHALL NOT BE REPRODUCED, OR COPIED OR USED AS THE BASIS FOR THE MANUFACTURE OR SALE OF APPARATUS WITHOUT WRITTEN PERMISSION.