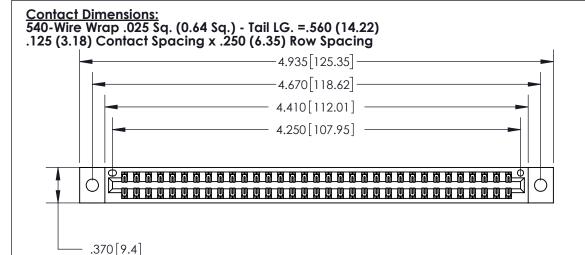

## 846/896 SERIES HIGH TEMP CARD EDGE CONNECTOR PART NUMBER: 896-066-540-802

YOUR CONNECTION TO QUALITY & SERVICE

**EDAC INC** TORONTO, ONTARIO CANADA

THESE DRAWINGS AND SPECIFICATIONS ARE THE PROPERTY OF EDAC INC.,AND SHALL NOT BE REPRODUCED, OR COPIED OR USED AS THE BASIS FOR THE MANUFACTURE OR SALE OF APPARATUS WITHOUT WRITTEN PERMISSION.

|  | ACAD REFERENCE NO. | 846-ENG-MASTER   |  |
|--|--------------------|------------------|--|
|  | DRAWN: J.LEE       | DATE: APR. 22/09 |  |
|  | CHECKED:           | DATE:            |  |
|  | SCALE: 1:1         | SHEET 1 OF 2     |  |
|  | DRAWING NUMBER     | ISSUE            |  |
|  | 846-ENG-MASTER     | 1                |  |