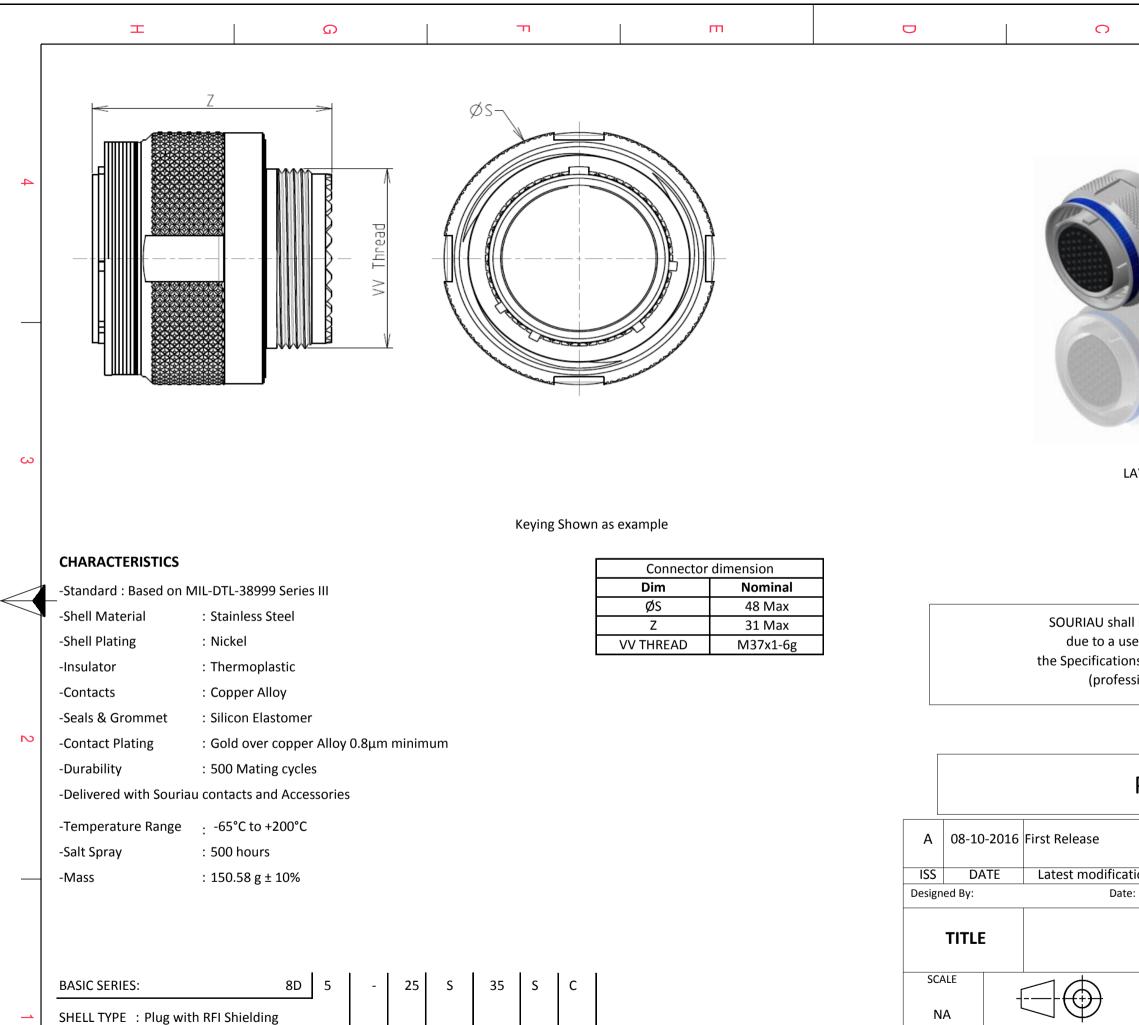

|                                       | <b>⊥</b> |                                    |
|---------------------------------------|----------|------------------------------------|
| CONTACT TYPE : Standard Crimp Contact |          | ORIENTATION : C                    |
| SHELL SIZE : 25                       |          | CONTACT TYPE : SOCKET(500 Matings) |
| PLATING : S = Nickel                  |          | CONTACT LAYOUT : 25-35             |
|                                       |          |                                    |

| 0                                                                                                                                                                                                                                                                                                                                                                                   | σ          |                                                                       | A |     |   |  |  |
|-------------------------------------------------------------------------------------------------------------------------------------------------------------------------------------------------------------------------------------------------------------------------------------------------------------------------------------------------------------------------------------|------------|-----------------------------------------------------------------------|---|-----|---|--|--|
|                                                                                                                                                                                                                                                                                                                                                                                     |            |                                                                       |   |     |   |  |  |
| LAYOUT SHOWN AS EXAMPLE                                                                                                                                                                                                                                                                                                                                                             |            |                                                                       |   |     |   |  |  |
| DURIAU shall not be liable for any non-conformity or damage         due to a use of the Products which does not comply with         Specifications issued by either of the Parties or by a third party         (professional recommendation, technical notice.) <ul> <li>Country</li> <li>Jurisdiction &amp; Control List</li> <li>FR</li> <li>Not Listed</li> </ul> PN: 8D525S35SC |            |                                                                       |   |     |   |  |  |
| elease MOD<br>st modification - by MOD<br>Date: CUSTOMER DRAWING                                                                                                                                                                                                                                                                                                                    |            |                                                                       |   |     |   |  |  |
| Stainless Steel Plug 8D series                                                                                                                                                                                                                                                                                                                                                      |            |                                                                       |   |     |   |  |  |
| General linear<br>Tolerances:<br>±                                                                                                                                                                                                                                                                                                                                                  |            | NPRDS / PROJECT<br>859<br>This document is the property of<br>SOURIAU |   |     | 1 |  |  |
| WWW.SOURIAU.COM       it must not be reproduced or communicated without permission         SOURIAU DRG N°       SHEET                                                                                                                                                                                                                                                               |            |                                                                       |   |     |   |  |  |
|                                                                                                                                                                                                                                                                                                                                                                                     | 525S35SC-C |                                                                       |   | 1/2 |   |  |  |
| С                                                                                                                                                                                                                                                                                                                                                                                   | В          |                                                                       | А |     | · |  |  |