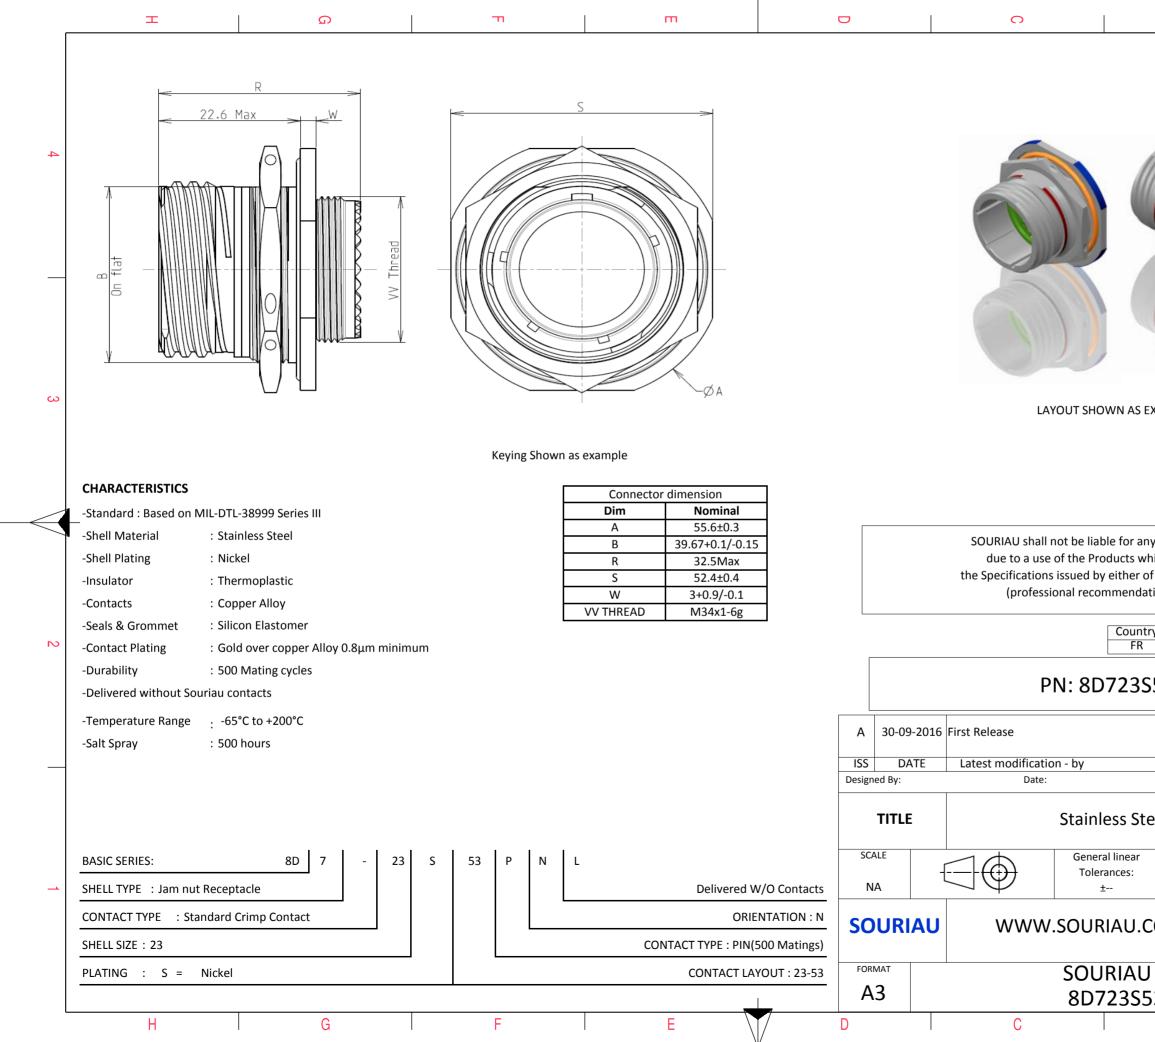

| any non-conformity or damage<br>which does not comply with<br>r of the Parties or by a third party<br>idation, technical notice.)<br>untry Jurisdiction & Control List<br>R Not Listed<br>3S53PNL<br>Steel Receptacle 8D series<br>ar NPRDS / PROJECT<br>859<br>1<br>COM<br>This document is the property of<br>SOURIAU<br>it must not be reproduced or<br>communicated without permission<br>SHEET                                                                                                                                                                                                                                                                                                                                                                                                                                                                                                                                                                                                                                                                                                                                                                                                                                                                                                                             |                              |                  |       |   |  |  |
|---------------------------------------------------------------------------------------------------------------------------------------------------------------------------------------------------------------------------------------------------------------------------------------------------------------------------------------------------------------------------------------------------------------------------------------------------------------------------------------------------------------------------------------------------------------------------------------------------------------------------------------------------------------------------------------------------------------------------------------------------------------------------------------------------------------------------------------------------------------------------------------------------------------------------------------------------------------------------------------------------------------------------------------------------------------------------------------------------------------------------------------------------------------------------------------------------------------------------------------------------------------------------------------------------------------------------------|------------------------------|------------------|-------|---|--|--|
| Image: Sexample       3         Sexample       3 <td>σ</td> <td></td> <td>A</td> <td>_</td>                                                                                                                                                                                                                                                                                                                                                                                                     | σ                            |                  | A     | _ |  |  |
| Image: Sexample       3         Sexample       3 <td></td> <td></td> <td></td> <td></td>                                                                                                                                                                                                                                                                                                                                                                                                        |                              |                  |       |   |  |  |
| Image: Sexample       3         Sexample       3 <td></td> <td></td> <td></td> <td></td>                                                                                                                                                                                                                                                                                                                                                                                                        |                              |                  |       |   |  |  |
| Image: Sexample       3         Sexample       3 <td></td> <td></td> <td></td> <td></td>                                                                                                                                                                                                                                                                                                                                                                                                        |                              |                  |       |   |  |  |
| any non-conformity or damage   which does not comply with   er of the Parties or by a third party   indation, technical notice.)     antry   Jurisdiction & Control List   R   Not Listed     3S53PNL     MOD N°     Customer Drawing     Steel Receptacle 8D series     ar   NPRDS / PROJECT   859   J.COM   This document is the property of SOURIAU   it must not be reproduced or communicated without permission   AU DRG N°   StapPNL-C                                                                                                                                                                                                                                                                                                                                                                                                                                                                                                                                                                                                                                                                                                                                                                                                                                                                                   |                              |                  |       | 4 |  |  |
| any non-conformity or damage   which does not comply with   er of the Parties or by a third party   indation, technical notice.)     antry   Jurisdiction & Control List   R   Not Listed     3S53PNL     MOD N°     Customer Drawing     Steel Receptacle 8D series     ar   NPRDS / PROJECT   859   J.COM   This document is the property of SOURIAU   it must not be reproduced or communicated without permission   AU DRG N°   StapPNL-C                                                                                                                                                                                                                                                                                                                                                                                                                                                                                                                                                                                                                                                                                                                                                                                                                                                                                   |                              |                  |       |   |  |  |
| any non-conformity or damage   which does not comply with   er of the Parties or by a third party   indation, technical notice.)     antry   Jurisdiction & Control List   R   Not Listed     3S53PNL     MOD N°     Customer Drawing     Steel Receptacle 8D series     ar   NPRDS / PROJECT   859   J.COM   This document is the property of SOURIAU   it must not be reproduced or communicated without permission   AU DRG N°   StapPNL-C                                                                                                                                                                                                                                                                                                                                                                                                                                                                                                                                                                                                                                                                                                                                                                                                                                                                                   |                              |                  |       |   |  |  |
| any non-conformity or damage   which does not comply with   er of the Parties or by a third party   indation, technical notice.)     antry   Jurisdiction & Control List   R   Not Listed     3S53PNL     MOD N°     Customer Drawing     Steel Receptacle 8D series     ar   NPRDS / PROJECT   859   J.COM   This document is the property of SOURIAU   it must not be reproduced or communicated without permission   AU DRG N°   StapPNL-C                                                                                                                                                                                                                                                                                                                                                                                                                                                                                                                                                                                                                                                                                                                                                                                                                                                                                   | TO                           |                  |       |   |  |  |
| any non-conformity or damage   which does not comply with   er of the Parties or by a third party   indation, technical notice.)     antry   Jurisdiction & Control List   R   Not Listed     3S53PNL     MOD N°     Customer Drawing     Steel Receptacle 8D series     ar   NPRDS / PROJECT   859   J.COM   This document is the property of SOURIAU   it must not be reproduced or communicated without permission   AU DRG N°   StapPNL-C                                                                                                                                                                                                                                                                                                                                                                                                                                                                                                                                                                                                                                                                                                                                                                                                                                                                                   |                              |                  |       |   |  |  |
| any non-conformity or damage   which does not comply with   er of the Parties or by a third party   indation, technical notice.)     antry   Jurisdiction & Control List   R   Not Listed     3S53PNL     MOD N°     Customer Drawing     Steel Receptacle 8D series     ar   NPRDS / PROJECT   859   J.COM   This document is the property of SOURIAU   it must not be reproduced or communicated without permission   AU DRG N°   StapPNL-C                                                                                                                                                                                                                                                                                                                                                                                                                                                                                                                                                                                                                                                                                                                                                                                                                                                                                   | Car                          |                  |       |   |  |  |
| s which does not comply with<br>er of the Parties or by a third party<br>indation, technical notice.)<br><u>untry Jurisdiction &amp; Control List</u><br><u>R Not Listed</u><br>3S53PNL<br><u>MOD N°</u><br><u>CUSTOMER DRAWING</u><br>Steel Receptacle 8D series<br>ar NPRDS / PROJECT<br>859<br>J.COM<br>This document is the property of<br>SOURIAU<br>it must not be reproduced or<br>communicated without permission<br>AU DRG N° SHEET<br>553PNL-C 1/2                                                                                                                                                                                                                                                                                                                                                                                                                                                                                                                                                                                                                                                                                                                                                                                                                                                                    | S EXAMPLE                    |                  |       | 3 |  |  |
| s which does not comply with<br>er of the Parties or by a third party<br>indation, technical notice.)<br><u>untry Jurisdiction &amp; Control List</u><br><u>R Not Listed</u><br>3S53PNL<br><u>MOD N°</u><br><u>CUSTOMER DRAWING</u><br>Steel Receptacle 8D series<br>ar NPRDS / PROJECT<br>859<br>J.COM<br>This document is the property of<br>SOURIAU<br>it must not be reproduced or<br>communicated without permission<br>AU DRG N° SHEET<br>553PNL-C 1/2                                                                                                                                                                                                                                                                                                                                                                                                                                                                                                                                                                                                                                                                                                                                                                                                                                                                    |                              |                  |       |   |  |  |
| s which does not comply with<br>er of the Parties or by a third party<br>indation, technical notice.)<br><u>untry Jurisdiction &amp; Control List</u><br><u>R Not Listed</u><br>3S53PNL<br><u>MOD N°</u><br><u>CUSTOMER DRAWING</u><br>Steel Receptacle 8D series<br>ar NPRDS / PROJECT<br>859<br>J.COM<br>This document is the property of<br>SOURIAU<br>it must not be reproduced or<br>communicated without permission<br>AU DRG N° SHEET<br>553PNL-C 1/2                                                                                                                                                                                                                                                                                                                                                                                                                                                                                                                                                                                                                                                                                                                                                                                                                                                                    |                              |                  |       |   |  |  |
| s which does not comply with<br>er of the Parties or by a third party<br>indation, technical notice.)<br><u>untry Jurisdiction &amp; Control List</u><br><u>R Not Listed</u><br>3S53PNL<br><u>MOD N°</u><br><u>CUSTOMER DRAWING</u><br>Steel Receptacle 8D series<br>ar NPRDS / PROJECT<br>859<br>J.COM<br>This document is the property of<br>SOURIAU<br>it must not be reproduced or<br>communicated without permission<br>AU DRG N° SHEET<br>553PNL-C 1/2                                                                                                                                                                                                                                                                                                                                                                                                                                                                                                                                                                                                                                                                                                                                                                                                                                                                    |                              |                  | ]     |   |  |  |
| adation, technical notice.)     antry   Jurisdiction & Control List   FR   Not Listed     3S53PNL     MOD N°     Customer Drawing     MOD N°     Customer Drawing     MOD N°     MOD N°     MOD N°     MOD N°     Customer Drawing     Mod N°     Steel Receptacle 8D series     ar   NPRDS / PROJECT   859   J.COM   This document is the property of SOURIAU it must not be reproduced or communicated without permission   AU DRG N°   StappNL-C                                                                                                                                                                                                                                                                                                                                                                                                                                                                                                                                                                                                                                                                                                                                                                                                                                                                             | which does not co            | omply with       |       |   |  |  |
| Image: Receptacle 8D series   Image: Receptacle 8 |                              |                  |       |   |  |  |
| 3S53PNL<br>MOD N°<br>CUSTOMER DRAWING<br>Steel Receptacle 8D series<br>ar NPRDS / PROJECT<br>859<br>J.COM<br>This document is the property of<br>SOURIAU<br>it must not be reproduced or<br>communicated without permission<br>NU DRG N°<br>S53PNL-C<br>1/2                                                                                                                                                                                                                                                                                                                                                                                                                                                                                                                                                                                                                                                                                                                                                                                                                                                                                                                                                                                                                                                                     |                              |                  |       | 2 |  |  |
| MOD N°         CUSTOMER DRAWING         Steel Receptacle 8D series         ar       NPRDS / PROJECT         859         J.COM       This document is the property of SOURIAU it must not be reproduced or communicated without permission         NU DRG N°       SHEET 1/2                                                                                                                                                                                                                                                                                                                                                                                                                                                                                                                                                                                                                                                                                                                                                                                                                                                                                                                                                                                                                                                     |                              |                  |       | 2 |  |  |
| CUSTOMER DRAWING         Steel Receptacle 8D series         ar         NPRDS / PROJECT         859         This document is the property of SOURIAU         SOURIAU         it must not be reproduced or communicated without permission         NU DRG N°         SHEET         1/2                                                                                                                                                                                                                                                                                                                                                                                                                                                                                                                                                                                                                                                                                                                                                                                                                                                                                                                                                                                                                                            | 5555FINL                     |                  |       | - |  |  |
| CUSTOMER DRAWING         Steel Receptacle 8D series         ar         NPRDS / PROJECT         859         This document is the property of SOURIAU         SOURIAU         it must not be reproduced or communicated without permission         NU DRG N°         SHEET         1/2                                                                                                                                                                                                                                                                                                                                                                                                                                                                                                                                                                                                                                                                                                                                                                                                                                                                                                                                                                                                                                            |                              |                  |       |   |  |  |
| Ar NPRDS / PROJECT<br>859<br>J.COM<br>This document is the property of<br>SOURIAU<br>it must not be reproduced or<br>communicated without permission<br>NU DRG N°<br>S53PNL-C<br>1/2                                                                                                                                                                                                                                                                                                                                                                                                                                                                                                                                                                                                                                                                                                                                                                                                                                                                                                                                                                                                                                                                                                                                            |                              | CUSTOMER DRAW    |       |   |  |  |
| 859       This document is the property of SOURIAU it must not be reproduced or communicated without permission       NU DRG N°     SHEET       S53PNL-C     1/2                                                                                                                                                                                                                                                                                                                                                                                                                                                                                                                                                                                                                                                                                                                                                                                                                                                                                                                                                                                                                                                                                                                                                                | Steel Recepta                | acle 8D series   |       |   |  |  |
| J.COM This document is the property of SOURIAU it must not be reproduced or communicated without permission SHEET S53PNL-C 1/2                                                                                                                                                                                                                                                                                                                                                                                                                                                                                                                                                                                                                                                                                                                                                                                                                                                                                                                                                                                                                                                                                                                                                                                                  | ir                           |                  | CT    |   |  |  |
| it must not be reproduced or communicated without permission       VUDRG N°       S53PNL-C                                                                                                                                                                                                                                                                                                                                                                                                                                                                                                                                                                                                                                                                                                                                                                                                                                                                                                                                                                                                                                                                                                                                                                                                                                      |                              | This document is |       | 1 |  |  |
| S53PNL-C 1/2                                                                                                                                                                                                                                                                                                                                                                                                                                                                                                                                                                                                                                                                                                                                                                                                                                                                                                                                                                                                                                                                                                                                                                                                                                                                                                                    | it must not be reproduced or |                  |       |   |  |  |
| J                                                                                                                                                                                                                                                                                                                                                                                                                                                                                                                                                                                                                                                                                                                                                                                                                                                                                                                                                                                                                                                                                                                                                                                                                                                                                                                               | U DRG N°                     |                  | SHEET |   |  |  |
| R I A                                                                                                                                                                                                                                                                                                                                                                                                                                                                                                                                                                                                                                                                                                                                                                                                                                                                                                                                                                                                                                                                                                                                                                                                                                                                                                                           |                              |                  |       | J |  |  |
|                                                                                                                                                                                                                                                                                                                                                                                                                                                                                                                                                                                                                                                                                                                                                                                                                                                                                                                                                                                                                                                                                                                                                                                                                                                                                                                                 | В                            |                  | A     |   |  |  |