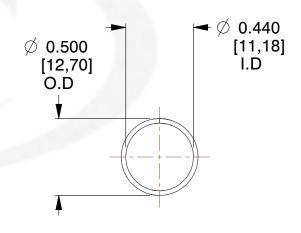

## **NOTES:**

1. Material : Music Wire 2. Finish : Glod Irridite

3. Ends: Closed

4. Total Coils: 10.000

5. Sugg. Max. Deflection: 1.100 (in)6. Sugg. Max. Load: 2.300 (lbs)

7. All Drawing Dimensions are in Inches [mm]