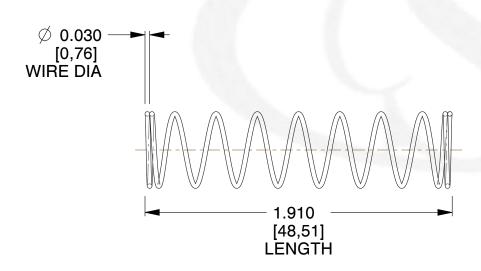

## **NOTES:**

1. Material : Music Wire 2. Finish : Glod Irridite

3. Ends: Closed

4. Total Coils: 10.000

5. Sugg. Max. Deflection: 1.100 (in)6. Sugg. Max. Load: 2.300 (lbs)

7. All Drawing Dimensions are in Inches [mm]