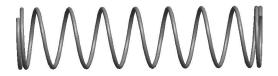

## **NOTES:**

1. Material : Music Wire 2. Finish : Glod Irridite

3. Ends: Closed

4. Total Coils: 10.000

5. Sugg. Max. Deflection: 1.100 (in)6. Sugg. Max. Load: 2.300 (lbs)

7. All Drawing Dimensions are in Inches [mm]

1.600

SCALE

11772

COMPONENT

COMPRESSION SPRINGS

UNIT
INCH [mm]
SHEET
1 of 1

**SPRINGS**