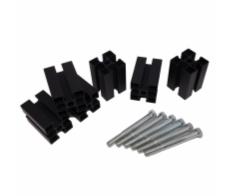

## **Features**

- Sold for one (1) pair of rails.
- Kit includes six (6) adapter brackets and required hardware for one (1) pair of rails
- · For use with C2F24 cabinet frames only.
- Converts 24 inch to 19 inch rack mounting.
- Provides additional wiring space along both sides of 19 inch rack mounted equipment.
- Fits between panel rail and horizontal c-channel.
- · Constructed of extruded aluminum.
- · Black anodized finish.
- Includes all strut mounting hardware.
- TAA compliant for GSA Schedule purchases.
- RoHS Compliant.
- Manufactured in North America.