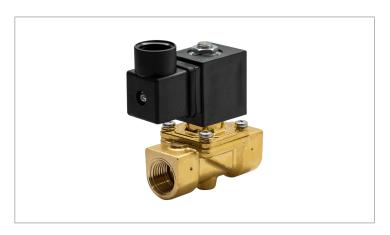

## **DKSV109**

Normally closed, pilot operated, 2-way solenoid valve with brass body and 1/2" connections

| Valve                |                                       |  |
|----------------------|---------------------------------------|--|
| Pipe size:           | 1/2" NPT                              |  |
| Operating pressure:  | 2–150 psi                             |  |
| Flow coefficient:    | 1.8 Cv                                |  |
| Media temperature:   | 15–195 °F                             |  |
| Ambient temperature: | 15–105 °F                             |  |
| Suggested usage:     | Air, inert gas, water                 |  |
| Operation:           | 2-way, normally closed solenoid valve |  |
| Mechanism:           | Pilot operated                        |  |
| Manual override:     | No                                    |  |
| Pipe gender:         | Female                                |  |
| Orifice size:        | 3/8"                                  |  |
| Design pressure:     | 300 psi                               |  |
| Media viscosity:     | 12 cSt                                |  |

| Materials     |                     |  |
|---------------|---------------------|--|
| Body:         | Brass               |  |
| Seal:         | Buna-N rubber (NBR) |  |
| Orifice:      | Brass               |  |
| Core tube:    | Stainless steel 300 |  |
| Fixed core:   | Stainless steel 400 |  |
| Plunger:      | Stainless steel 400 |  |
| Spring:       | Stainless steel 300 |  |
| Shading ring: | Copper              |  |

| Electrical           |                     |  |
|----------------------|---------------------|--|
| Power:               | 12 V dc             |  |
| Wattage:             | 8 W                 |  |
| Connection:          | Conduit (1/2" NPT)  |  |
| Consumption:         | 0.67 A              |  |
| Voltage tolerances:  | +10% -5%            |  |
| Coil inner diameter: | 1/2"                |  |
| Coil molding:        | Polyamide (PA)      |  |
| Coil rating:         | 15–310 °F (Class F) |  |
| Duty cycle:          | Continuous, 100% ED |  |
| Enclosure:           | NEMA 4, IP65        |  |