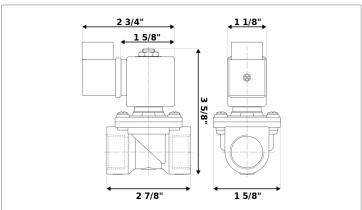

## **DKSV109**

Normally closed, pilot operated, 2-way solenoid valve with brass body and 1/2" connections

| Valve                |                                       |  |
|----------------------|---------------------------------------|--|
| Pipe size:           | 1/2" NPT                              |  |
| Operating pressure:  | 2–150 psi                             |  |
| Flow coefficient:    | 1.8 Cv                                |  |
| Media temperature:   | 15–195 °F                             |  |
| Ambient temperature: | 15–105 °F                             |  |
| Suggested usage:     | Air, inert gas, water                 |  |
| Operation:           | 2-way, normally closed solenoid valve |  |
| Mechanism:           | Pilot operated                        |  |
| Manual override:     | No                                    |  |
| Pipe gender:         | Female                                |  |
| Orifice size:        | 3/8"                                  |  |
| Design pressure:     | 300 psi                               |  |
| Media viscosity:     | 12 cSt                                |  |