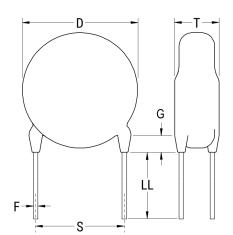

## Obsolete

ERK610 SFTY X1-440 Y2-300, Ceramic, 33 pF, 10%, 440 VAC (X1), 300 VAC (Y2), U2J, Lead Spacing = 12.5mm

The measurement position of Lead Spacing (S) and Width (V) is critical in straight lead capacitors.

Click here for the 3D model.

| Dimensions |                 |
|------------|-----------------|
| D          | 8mm MAX         |
| Т          | 6mm MAX         |
| S          | 12.5mm NOM      |
| LL         | 6mm -1mm        |
| F          | 0.8mm +/-0.05mm |
| G          | 3mm MAX         |
| V          | 1.6mm +/-0.5mm  |