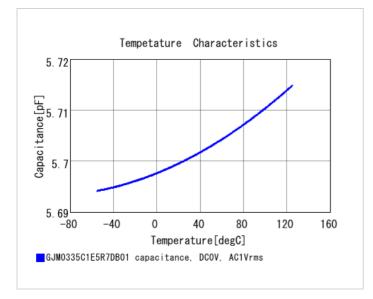

## **Specifications**

Size code in inch(mm)

| Capacitance                                      | 5.7pF ±0.5pF |
|--------------------------------------------------|--------------|
| Rated voltage                                    | 25Vdc        |
| Temperature characteristics (complied standard)  | COG(EIA)     |
| Temperature coefficient                          | 0±30ppm/°C   |
| Temperature range of temperature characteristics | 25 to 125°C  |
| Operating temperature range                      | -55 to 125°C |