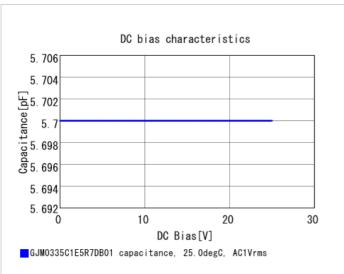

## **Specifications**

Size code in inch(mm)

| Capacitance                                      | 5.7pF ±0.5pF |
|--------------------------------------------------|--------------|
| Rated voltage                                    | 25Vdc        |
| Temperature characteristics (complied standard)  | COG(EIA)     |
| Temperature coefficient                          | 0±30ppm/°C   |
| Temperature range of temperature characteristics | 25 to 125°C  |
| Operating temperature range                      | -55 to 125°C |