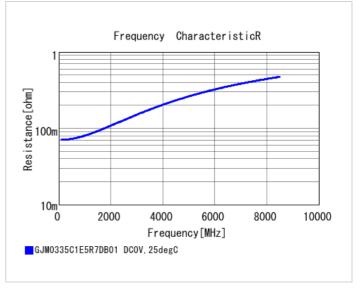

## **Specifications**

Size code in inch(mm)

| Capacitance                                      | 5.7pF ±0.5pF |
|--------------------------------------------------|--------------|
| Rated voltage                                    | 25Vdc        |
| Temperature characteristics (complied standard)  | COG(EIA)     |
| Temperature coefficient                          | 0±30ppm/°C   |
| Temperature range of temperature characteristics | 25 to 125°C  |
| Operating temperature range                      | -55 to 125°C |