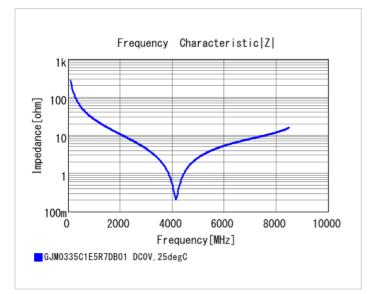

## **Specifications**

Size code in inch(mm)

| Capacitance                                      | 5.7pF ±0.5pF |
|--------------------------------------------------|--------------|
| Rated voltage                                    | 25Vdc        |
| Temperature characteristics (complied standard)  | COG(EIA)     |
| Temperature coefficient                          | 0±30ppm/°C   |
| Temperature range of temperature characteristics | 25 to 125°C  |
| Operating temperature range                      | -55 to 125°C |