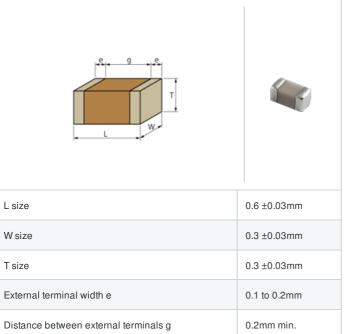

#### Shape

## **Specifications**

Size code in inch(mm)

| Capacitance                                      | 5.7pF ±0.5pF |
|--------------------------------------------------|--------------|
| Rated voltage                                    | 25Vdc        |
| Temperature characteristics (complied standard)  | COG(EIA)     |
| Temperature coefficient                          | 0±30ppm/°C   |
| Temperature range of temperature characteristics | 25 to 125°C  |
| Operating temperature range                      | -55 to 125°C |