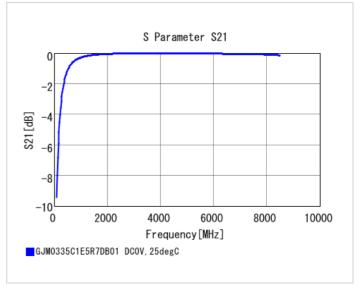

## **Specifications**

Size code in inch(mm)

| Capacitance                                      | 5.7pF ±0.5pF |
|--------------------------------------------------|--------------|
| Rated voltage                                    | 25Vdc        |
| Temperature characteristics (complied standard)  | COG(EIA)     |
| Temperature coefficient                          | 0±30ppm/°C   |
| Temperature range of temperature characteristics | 25 to 125°C  |
| Operating temperature range                      | -55 to 125°C |