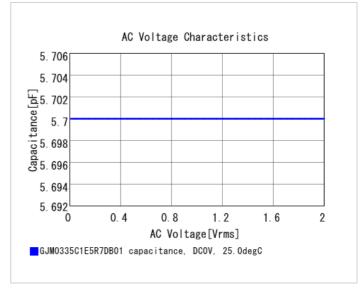

## **Specifications**

Size code in inch(mm)

| Capacitance                                      | 5.7pF ±0.5pF |
|--------------------------------------------------|--------------|
| Rated voltage                                    | 25Vdc        |
| Temperature characteristics (complied standard)  | COG(EIA)     |
| Temperature coefficient                          | 0±30ppm/°C   |
| Temperature range of temperature characteristics | 25 to 125°C  |
| Operating temperature range                      | -55 to 125°C |