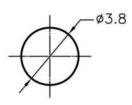

## WEBSITE PHOTOS

This dwg is for reference only, Actual dwg should be based on formal engineering dwg issued by Kang Yang.

MOUNTING HOLE

| 康揚企業股份有限公司<br>EANG TANG HARDWARE ENTERPRISE CO., LTD.<br>康揚塑膠(東莞)有限公司<br>EANG TANG PLASTIC(DONG GUAN )CO., LTD.<br>EANG TANG PLASTIC(DONG GUAN )CO., LTD. | PART NUMBER LEM-156 |              |            | SPEC. DWG. |       |
|-----------------------------------------------------------------------------------------------------------------------------------------------------------------------------------------------------------------------------------------------------------------------------------------|---------------------|--------------|------------|------------|-------|
|                                                                                                                                                                                                                                                                                         | LIGHT PIPE          |              |            |            |       |
|                                                                                                                                                                                                                                                                                         | MATERIAL            | PC(UL) 94V-2 |            | COLOR      | CLEAR |
| EANG CHE COMPUTER COMPONENTS(WUJLANG) CO.,LTD.                                                                                                                                                                                                                                          | SIZE A4             | SCALE<br>2:1 | UNIT<br>mm | CHECK      | Z.C   |