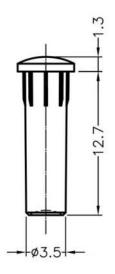

## WEBSITE PHOTOS

This dwg is for reference only, Actual dwg should be based on formal engineering dwg issued by Kang Yang.

MOUNTING HOLE

| 康揚企業股份有限公司<br>EANG TANG HARDWARE ENTERPRISE CO., LTD.<br>康揚塑膠(東莞)有限公司<br>EANG TANG PLASTIC(DONG GUAN )CO., LTD.<br>EANG TANG PLASTIC(DONG GUAN )CO., LTD. | PART NUMBER LEM-156 |              |            | SPEC. DWG. |       |
|-----------------------------------------------------------------------------------------------------------------------------------------------------------------------------------------------------------------------------------------------------------------------------------------|---------------------|--------------|------------|------------|-------|
|                                                                                                                                                                                                                                                                                         | LIGHT PIPE          |              |            |            |       |
|                                                                                                                                                                                                                                                                                         | MATERIAL            | PC(UL) 94V-2 |            | COLOR      | CLEAR |
| EANG CHE COMPUTER COMPONENTS(WUJLANG) CO.,LTD.                                                                                                                                                                                                                                          | SIZE A4             | SCALE<br>2:1 | UNIT<br>mm | CHECK      | Z.C   |