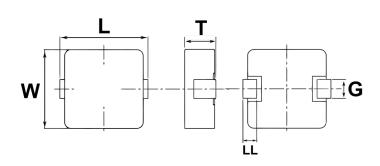

## **MPCH1040LR22G**

Aliases (UPIC1040LR22G0)

KEMET, MPCH, Power, 0.22 uH, 20%, 1040(4340)

Click here for the 3D model.

| Dimensions |               |  |
|------------|---------------|--|
| L          | 11.5mm MAX    |  |
| W          | 10mm +/-0.3mm |  |
| Т          | 4mm MAX       |  |
| LL         | 2.1mm NOM     |  |
| G          | 3mm +/-0.5mm  |  |