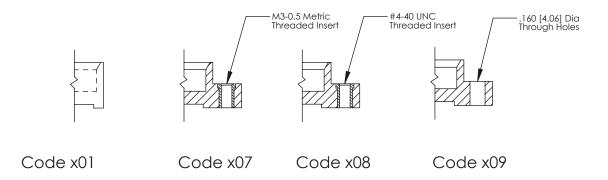

**Mounting Option** 07-M3-0.5 Metric Threaded Inserts

**Contact Detail** 

500-Wire Hole .050x.025(1.27x0.64) - Tail LG=.260(6.60) .100 [2.54] Contact Spacing x .300 [7.62] Row Spacing

0.600[15.24]

**See Accompanying Page for: Mounting Options** 

**SECTION A-A** 

THIS IS A C.A.D. GENERATED DRAWING
DO NOT MAKE MANUAL REVISIONS TO MASTER.

SSUE NUMBER

DRIGINAL

1

|                  | 325 Card Edge Connector |                                                                  |          | ACAD REFERENCE NO. 325 ENG MASTER |           |        |  |
|------------------|-------------------------|------------------------------------------------------------------|----------|-----------------------------------|-----------|--------|--|
| Mounting Options |                         | DRAWN:                                                           | J.LEE    | DATE: O                           | CT. 06/09 |        |  |
|                  | Moorning Ophons         |                                                                  | CHECKED: |                                   | DATE:     |        |  |
| YOUR             | TORONTO, ONTARIO CANADA | OR USED AS THE BASIS FOR THE<br>MANUFACTURE OR SALE OF APPARATUS | SCALE:   | NTS                               | SHEET 2   | 2 OF 2 |  |
|                  |                         |                                                                  | DRAWING  | NUMBER                            |           | ISSUE  |  |
|                  |                         |                                                                  | 3        | 25 Assembly                       |           | 1      |  |