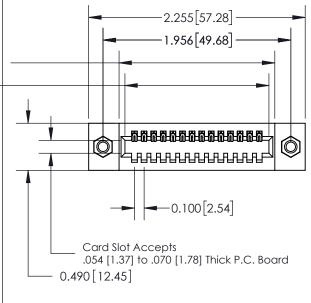

| 325 Card Edge Connector      |
|------------------------------|
| Part Number: 325-014-500-107 |

YOUR CONNECTION TO QUALITY & SERVICE

|         | ACAD REFERENCE NO. 325 ENG MASTER |                  |  |  |  |  |
|---------|-----------------------------------|------------------|--|--|--|--|
|         | DRAWN: J.LEE                      | DATE: OCT. 06/09 |  |  |  |  |
|         | CHECKED:                          | DATE:            |  |  |  |  |
| D<br>ED | SCALE: NTS                        | SHEET 1 OF 2     |  |  |  |  |
|         | DRAWING NUMBER                    | ISSUE            |  |  |  |  |
| S       | 325 Assembly                      | 1                |  |  |  |  |