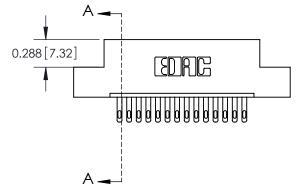

**SECTION A-A** 

THIS IS A C.A.D. GENERATED DRAWING
DO NOT MAKE MANUAL REVISIONS TO MASTER.

SSUE NUMBER

DRIGINAL

1

|                  | 325 Card Edge Connector |                                                                  |          | ACAD REFERENCE NO. 325 ENG MASTER |           |        |  |
|------------------|-------------------------|------------------------------------------------------------------|----------|-----------------------------------|-----------|--------|--|
| Mounting Options |                         | DRAWN:                                                           | J.LEE    | DATE: O                           | CT. 06/09 |        |  |
|                  | Moorning Ophons         |                                                                  | CHECKED: |                                   | DATE:     |        |  |
| YOUR             | TORONTO, ONTARIO CANADA | OR USED AS THE BASIS FOR THE<br>MANUFACTURE OR SALE OF APPARATUS | SCALE:   | NTS                               | SHEET 2   | 2 OF 2 |  |
|                  |                         |                                                                  | DRAWING  | NUMBER                            |           | ISSUE  |  |
|                  |                         |                                                                  | 3        | 25 Assembly                       |           | 1      |  |