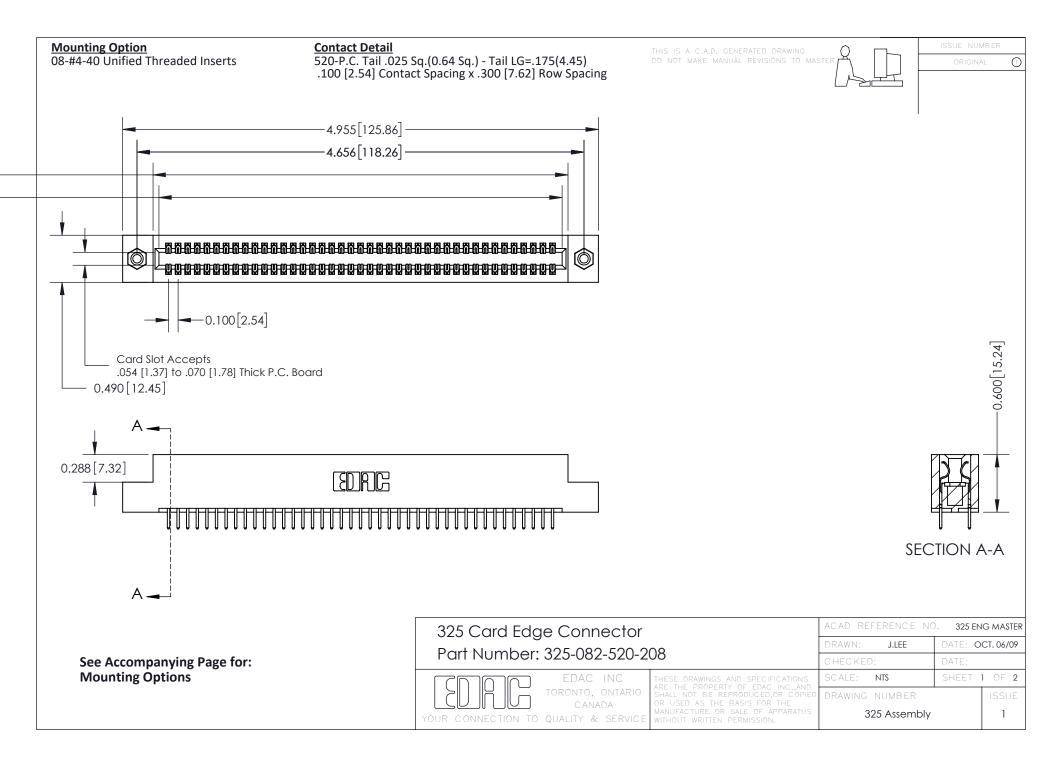

THIS IS A C.A.D. GENERATED DRAWING
DO NOT MAKE MANUAL REVISIONS TO MASTER.



ISSUE NUMBER

ORIGINAL

1



| 325 Card Edge Connector<br>Mounting Options |                                                                                                                                                                                                 | ACAD REFERENCE NO. 325 ENG MASTER |             |         |           |
|---------------------------------------------|-------------------------------------------------------------------------------------------------------------------------------------------------------------------------------------------------|-----------------------------------|-------------|---------|-----------|
|                                             |