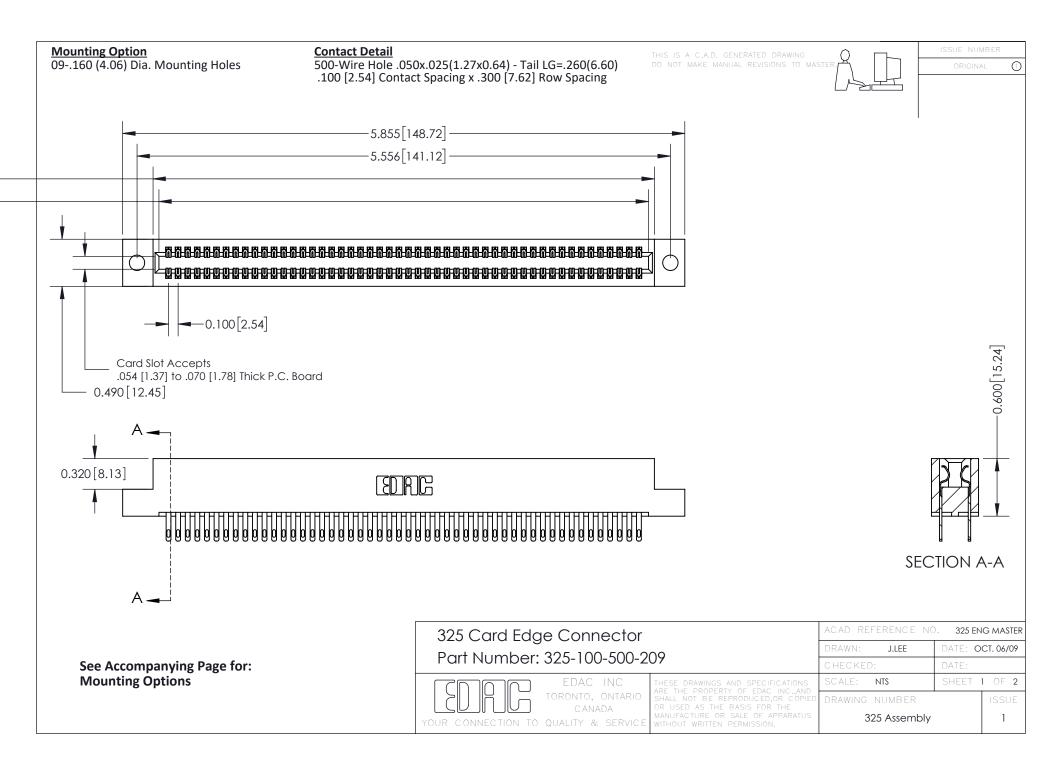

THIS IS A C.A.D. GENERATED DRAWING
DO NOT MAKE MANUAL REVISIONS TO MASTER.

ISSUE NUMBER

ORIGINAL

1

| 325 Card Edge Connector<br>Mounting Options |                                                                                                                                                                                                 | ACAD REFERENCE NO. 325 ENG MASTER |             |         |           |
|---------------------------------------------|-------------------------------------------------------------------------------------------------------------------------------------------------------------------------------------------------|-----------------------------------|-------------|---------|-----------|
|                                             |                                                                                                                                                                                                 | DRAWN:                            | J.LEE       | DATE: O | CT. 06/09 |
|                                             |                                                                                                                                                                                                 | CHECKED:                          |             | DATE:   |           |
| TORONTO, ONTARIO CANADA                     | THESE DRAWINGS AND SPECIFICATIONS ARE THE PROPERTY OF EDAC INC.,AND SHALL NOT BE REPRODUCED,OR COPIED OR USED AS THE BASIS FOR THE MANUFACTURE OR SALE OF APPARATUS WITHOUT WRITTEN PERMISSION. | SCALE:                            | NTS         | SHEET : | 2 OF 2    |
|                                             |                                                                                                                                                                                                 | DRAWING                           | NUMBER      |         | ISSUE     |
|                                             |                                                                                                                                                                                                 | 3                                 | 25 Assembly |         | 1         |