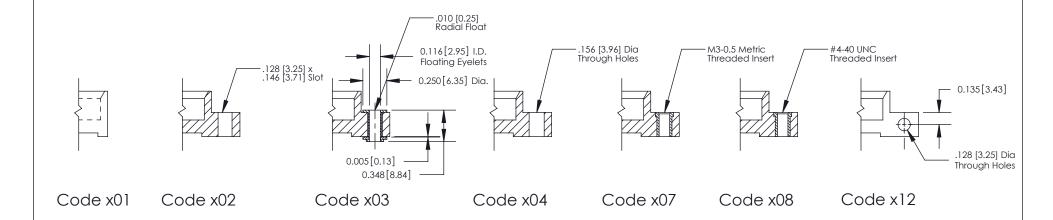

|  |
| EDAC INC                                              |                                                                                                        |                                   | SHEET :          | 2 OF 4 |  |
| TORONTO, ONTARIO                                      | ARE THE PROPERTY OF EDAC INC.,AND<br>SHALL NOT BE REPRODUCED,OR COPIED<br>OR USED AS THE BASIS FOR THE | DRAWING NUMBER                    |                  | ISSUE  |  |
| YOUR CONNECTION TO QUALITY & SERVICE                  | MANUFACTURE OR SALE OF APPARATUS                                                                       | 333 Assembly                      |                  | 1      |  |

THIS IS A C.A.D. GENERATED DRAWING
DO NOT MAKE MANUAL REVISIONS TO MASTER



1220F NOWRE

DRIGINAL

1



|  | 333 Series Card Edge Connector                                                                                                                                                                                                                          |                                  | ACAD REFERENCE NO. 333 ENG MASTER |             |           |        |
|--|---------------------------------------------------------------------------------------------------------------------------------------------------------------------------------------------------------------------------------------------------------|----------------------------------|-----------------------------------|-------------|-----------|--------|
|  |