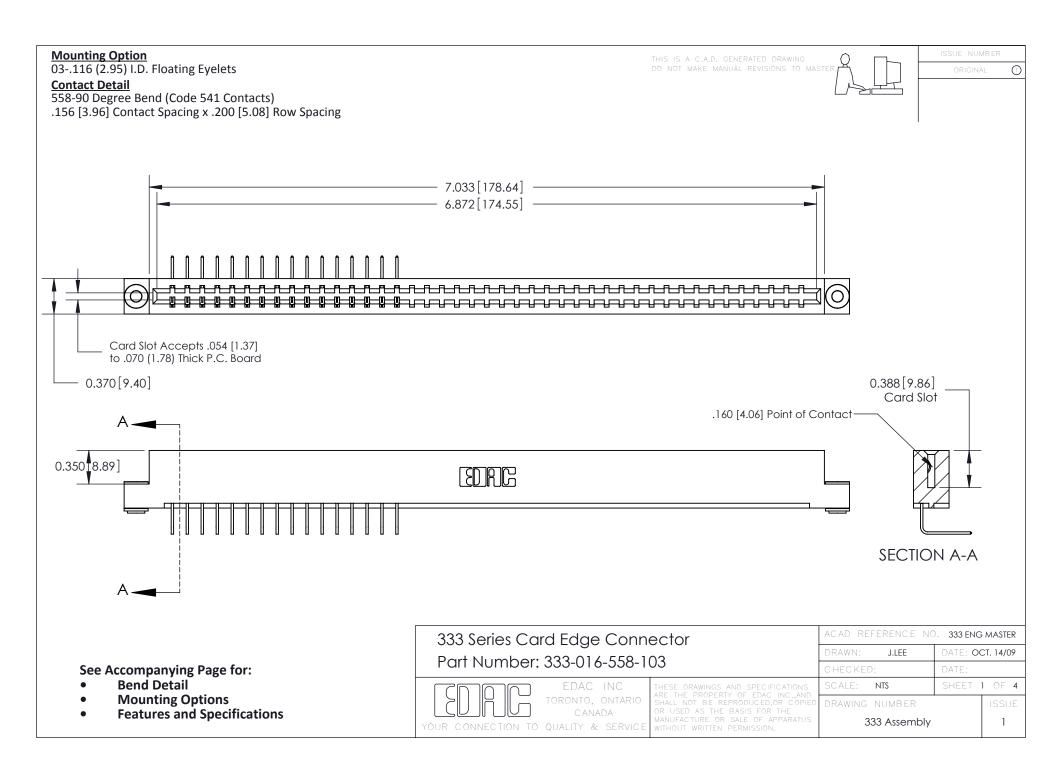

## **Features**

- .156 (3.96) Contact Spacing x .200 (5.08) Row Spacing
- Accepts .062 (1.57) Nominal Thickness P.C. Board
- High Profile Insulator Body .600 (15.24)
- Contact Termination Options include P.C. Tail, Wire Hole, Wire Wrap, 90 Degree, & Extender Board Bends
- Single or Dual Row Configurations
- Variety of Mounting Options, Flush or Offset Lugs
- Accepts Between Contact and In-Contact Polarizing Keys

## **Specifications**

- Insulator Material: Thermoplastic Polyester, UL 94V-0, Colour: Green
- Contact Material: Copper, Nickel, Tin Alloy CA-725
- Contact Plating: Gold on the Mating Area, Tin on the Contact Tails, Nickel Underplate
- Current Rating: 3 Amperes Continuous
- Contact Resistance: 10 Milliohms Maximum
- Dielectric Withstanding Voltage: 1800 V AC rms at Sea Level Between Adjacent Contacts
- Insulation Resistance: 5000 Megohms Minimum
- Operating Temperature: -65 to +105 Degrees C
- Insertion Force: 16 oz (4.45 N) Maximum per Contact Pair when Tested with a .070 (1.78) Thick Gauge
- Withdrawal Force: 1 oz (0.28 N) Minimum per Contact Pair when Tested with a .054 (1.37) Thick Gauge