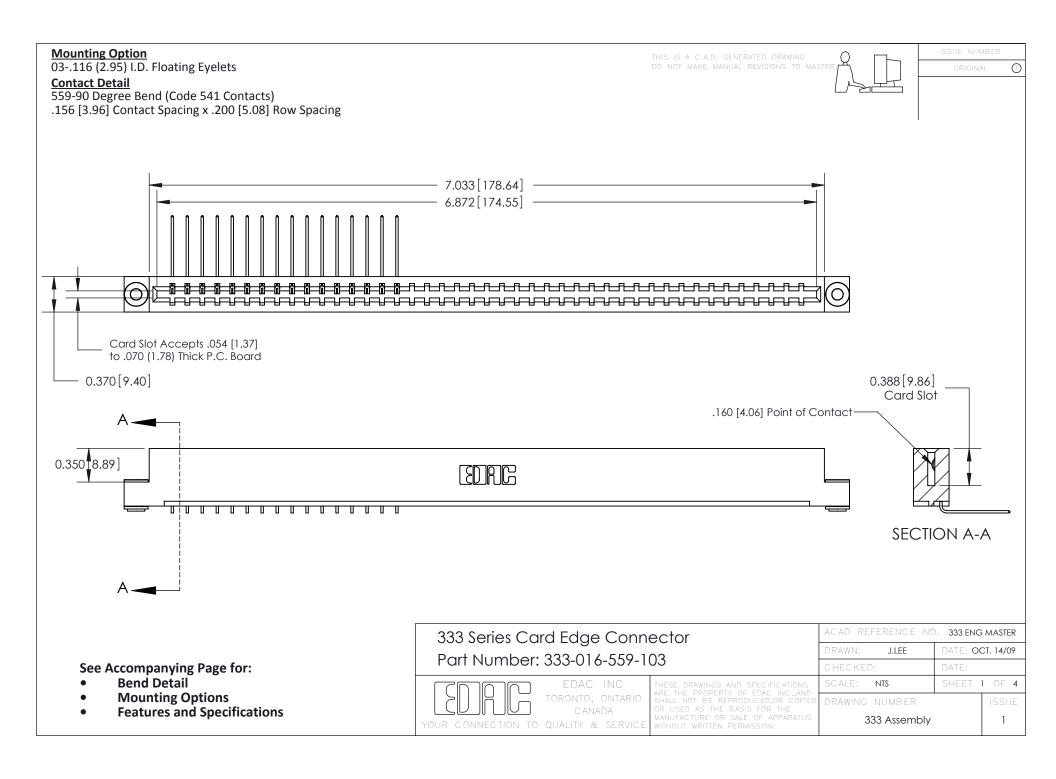

## **Features**

- .156 (3.96) Contact Spacing x .200 (5.08) Row Spacing
- Accepts .062 (1.57) Nominal Thickness P.C. Board
- High Profile Insulator Body .600 (15.24)
- Contact Termination Options include P.C. Tail, Wire Hole, Wire Wrap, 90 Degree, & Extender Board Bends
- Single or Dual Row Configurations
- Variety of Mounting Options, Flush or Offset Lugs
- Accepts Between Contact and In-Contact Polarizing Keys

## **Specifications**

- Insulator Material: Thermoplastic Polyester, UL 94V-0, Colour: Green
- Contact Material: Copper, Nickel, Tin Alloy CA-725
- Contact Plating: Gold on the Mating Area, Tin on the Contact Tails, Nickel Underplate
- Current Rating: 3 Amperes Continuous
- Contact Resistance: 10 Milliohms Maximum
- Dielectric Withstanding Voltage: 1800 V AC rms at Sea Level Between Adjacent Contacts
- Insulation Resistance: 5000 Megohms Minimum
- Operating Temperature: -65 to +105 Degrees C
- Insertion Force: 16 oz (4.45 N) Maximum per Contact Pair when Tested with a .070 (1.78) Thick Gauge
- Withdrawal Force: 1 oz (0.28 N) Minimum per Contact Pair when Tested with a .054 (1.37) Thick Gauge