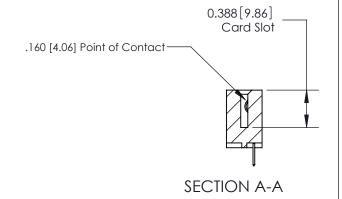

333 Assembly

THIS IS A C.A.D. GENERATED DRAWING DO NOT MAKE MANUAL REVISIONS TO MASTER.

1

| 333 Series Card Edge Conn | ACAD REFERENCE NO. 333 ENG MASTER                                                                                    |                |                  |        |  |
|---------------------------|----------------------------------------------------------------------------------------------------------------------|----------------|------------------|--------|--|
| Contact Bend Detail       | DRAWN: J.LEE                                                                                                         | DATE: OC       | DATE: OCT. 14/09 |        |  |
| Confact bend Defail       |                                                                                                                      | CHECKED:       | DATE:            | DATE:  |  |
| EDAC INC                  |                                                                                                                      |                | SHEET :          | 2 OF 4 |  |
|                           | TORONTO, ONTARIO  ARE THE PROPERTY OF EDAC INC., AND SHALL NOT BE REPRODUCED, OR COPIED OR USED AS THE BASIS FOR THE | DRAWING NUMBER | •                | ISSUE  |  |
|                           | CANADA  OR USED AS THE BASIS FOR THE MANUFACTURE OR SALE OF APPARATUS WITHOUT WRITTEN PERMISSION.                    |                | У                | 1      |  |