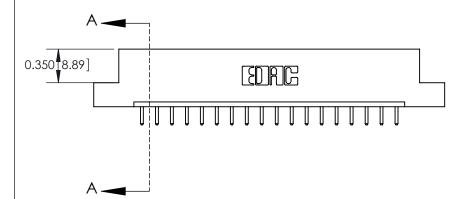

333 Assembly

THIS IS A C.A.D. GENERATED DRAWING DO NOT MAKE MANUAL REVISIONS TO MASTER.

1

| 333 Series Card Edge Conn | ACAD REFERENCE NO. 333 ENG MASTER                                                                                    |                |                  |        |  |
|---------------------------|----------------------------------------------------------------------------------------------------------------------|----------------|------------------|--------|--|
| Contact Bend Detail       | DRAWN: J.LEE                                                                                                         | DATE: OC       | DATE: OCT. 14/09 |        |  |
| Confact bend Defail       |                                                                                                                      | CHECKED:       | DATE:            | DATE:  |  |
| EDAC INC                  |                                                                                                                      |                | SHEET :          | 2 OF 4 |  |
|                           | TORONTO, ONTARIO  ARE THE PROPERTY OF EDAC INC., AND SHALL NOT BE REPRODUCED, OR COPIED OR USED AS THE BASIS FOR THE | DRAWING NUMBER | •                | ISSUE  |  |
|                           | CANADA  OR USED AS THE BASIS FOR THE MANUFACTURE OR SALE OF APPARATUS WITHOUT WRITTEN PERMISSION.                    |                | У                | 1      |  |