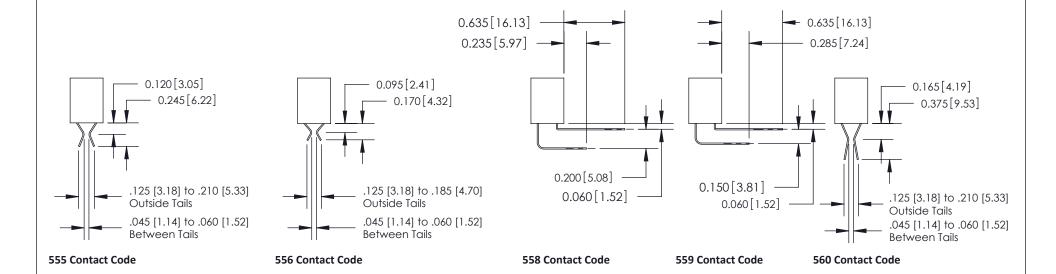

## **Contact Detail**

520-P.C. Tail .030x.018(0.76x0.46) - Tail LG=.175(4.45) .156 [3.96] Contact Spacing x .200 [5.08] Row Spacing

- 3.133[79.58] -2.972[75.49] -Card Slot Accepts .054 [1.37] to .070 (1.78) Thick P.C. Board - 0.370[9.40]

THIS IS A C.A.D. GENERATED DRAWING
DO NOT MAKE MANUAL REVISIONS TO MASTER

SOL NUMBER

DRIGINAL

1

| 333 Series Card Edge Connector |                                                                                                                                                                                                                                                                                                                                                                                                                                                                                                                                                                                                                                                                                                                                                                                                                                                                                                                                                                                                                                                                                                                                                                                                                                                                                                                                                                                                                                                                                                                                                                                                                                                                                                                                                                                                                                                                                                                                                                                                                                                                                                                                |                | ACAD REFERENCE NO. 333 ENG MASTER                                                                |             |           |        |       |
|--------------------------------|--------------------------------------------------------------------------------------------------------------------------------------------------------------------------------------------------------------------------------------------------------------------------------------------------------------------------------------------------------------------------------------------------------------------------------------------------------------------------------------------------------------------------------------------------------------------------------------------------------------------------------------------------------------------------------------------------------------------------------------------------------------------------------------------------------------------------------------------------------------------------------------------------------------------------------------------------------------------------------------------------------------------------------------------------------------------------------------------------------------------------------------------------------------------------------------------------------------------------------------------------------------------------------------------------------------------------------------------------------------------------------------------------------------------------------------------------------------------------------------------------------------------------------------------------------------------------------------------------------------------------------------------------------------------------------------------------------------------------------------------------------------------------------------------------------------------------------------------------------------------------------------------------------------------------------------------------------------------------------------------------------------------------------------------------------------------------------------------------------------------------------|----------------|--------------------------------------------------------------------------------------------------|-------------|-----------|--------|-------|
|                                |                                                                                                                                                                                                                                                                                                                                                                                                                                                                                                                                                                                                                                                                                                                                                                                                                                                                                                                                                                                                                                                                                                                                                                                                                                                                                                                                                                                                                                                                                                                                                                                                                                                                                                                                                                                                                                                                                                                                                                                                                                                                                                                                | DRAWN:         | J.LEE                                                                                            | DATE: O     | CT. 14/09 |        |       |
|                                | Mounting Options                                                                                                                                                                                                                                                                                                                                                                                                                                                                                                                                                                                                                                                                                                                                                                                                                                                                                                                                                                                                                                                                                                                                                                                                                                                                                                                                                                                                                                                                                                                                                                                                                                                                                                                                                                                                                                                                                                                                                                                                                                                                                                               |                | CHECKED                                                                                          | ):          | DATE:     |        |       |
|                                | The second secon |                | SCALE:                                                                                           | NTS         | SHEET :   | 3 OF 4 |       |
|                                |                                                                                                                                                                                                                                                                                                                                                                                                                                                                                                                                                                                                                                                                                                                                                                                                                                                                                                                                                                                                                                                                                                                                                                                                                                                                                                                                                                                                                                                                                                                                                                                                                                                                                                                                                                                                                                                                                                                                                                                                                                                                                                                                | RONTO, ONTARIO | ARE THE PROPERTY OF EDAC INC.,AND SHALL NOT BE REPRODUCED,OR COPIED OR USED AS THE BASIS FOR THE | DRAWING     | NUMBER    |        | ISSUE |
|                                | YOUR CONNECTION TO QUALITY & SERVICE OR USED AS THE BASIS FOR THE MANUFACTURE OR SALE OF APPARATUS WITHOUT WRITTEN PERMISSION.                                                                                                                                                                                                                                                                                                                                                                                                                                                                                                                                                                                                                                                                                                                                                                                                                                                                                                                                                                                                                                                                                                                                                                                                                                                                                                                                                                                                                                                                                                                                                                                                                                                                                                                                                                                                                                                                                                                                                                                                 |                | 3                                                                                                | 33 Assembly |           | 1      |       |