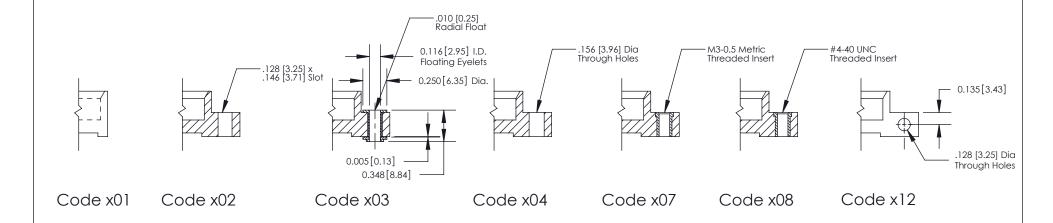

**Mounting Option** 

02-.128 (3.25) Dia. Mounting Holes

THIS IS A C.A.D. GENERATED DRAWING
DO NOT MAKE MANUAL REVISIONS TO MASTER

SOL NUMBER

DRIGINAL

1

| 333 Series Card Edge Connector |                                                                                                                                                                                                                                                                                                                                                                                                                                                                                                                                                                                                                                                                                                                                                                                                                                                                                                                                                                                                                                                                                                                                                                                                                                                                                                                                                                                                                                                                                                                                                                                                                                                                                                                                                                                                                                                                                                                                                                                                                                                                                                                                |                | ACAD REFERENCE NO. 333 ENG MASTER                                                                |             |           |        |       |
|--------------------------------|--------------------------------------------------------------------------------------------------------------------------------------------------------------------------------------------------------------------------------------------------------------------------------------------------------------------------------------------------------------------------------------------------------------------------------------------------------------------------------------------------------------------------------------------------------------------------------------------------------------------------------------------------------------------------------------------------------------------------------------------------------------------------------------------------------------------------------------------------------------------------------------------------------------------------------------------------------------------------------------------------------------------------------------------------------------------------------------------------------------------------------------------------------------------------------------------------------------------------------------------------------------------------------------------------------------------------------------------------------------------------------------------------------------------------------------------------------------------------------------------------------------------------------------------------------------------------------------------------------------------------------------------------------------------------------------------------------------------------------------------------------------------------------------------------------------------------------------------------------------------------------------------------------------------------------------------------------------------------------------------------------------------------------------------------------------------------------------------------------------------------------|----------------|--------------------------------------------------------------------------------------------------|-------------|-----------|--------|-------|
|                                |                                                                                                                                                                                                                                                                                                                                                                                                                                                                                                                                                                                                                                                                                                                                                                                                                                                                                                                                                                                                                                                                                                                                                                                                                                                                                                                                                                                                                                                                                                                                                                                                                                                                                                                                                                                                                                                                                                                                                                                                                                                                                                                                | DRAWN:         | J.LEE                                                                                            | DATE: O     | CT. 14/09 |        |       |
|                                | Mounting Options                                                                                                                                                                                                                                                                                                                                                                                                                                                                                                                                                                                                                                                                                                                                                                                                                                                                                                                                                                                                                                                                                                                                                                                                                                                                                                                                                                                                                                                                                                                                                                                                                                                                                                                                                                                                                                                                                                                                                                                                                                                                                                               |                | CHECKED                                                                                          | ):          | DATE:     |        |       |
|                                | The second secon |                | SCALE:                                                                                           | NTS         | SHEET :   | 3 OF 4 |       |
|                                |                                                                                                                                                                                                                                                                                                                                                                                                                                                                                                                                                                                                                                                                                                                                                                                                                                                                                                                                                                                                                                                                                                                                                                                                                                                                                                                                                                                                                                                                                                                                                                                                                                                                                                                                                                                                                                                                                                                                                                                                                                                                                                                                | RONTO, ONTARIO | ARE THE PROPERTY OF EDAC INC.,AND SHALL NOT BE REPRODUCED,OR COPIED OR USED AS THE BASIS FOR THE | DRAWING     | NUMBER    |        | ISSUE |
|                                | YOUR CONNECTION TO QUALITY & SERVICE OR USED AS THE BASIS FOR THE MANUFACTURE OR SALE OF APPARATUS WITHOUT WRITTEN PERMISSION.                                                                                                                                                                                                                                                                                                                                                                                                                                                                                                                                                                                                                                                                                                                                                                                                                                                                                                                                                                                                                                                                                                                                                                                                                                                                                                                                                                                                                                                                                                                                                                                                                                                                                                                                                                                                                                                                                                                                                                                                 |                | 3                                                                                                | 33 Assembly |           | 1      |       |