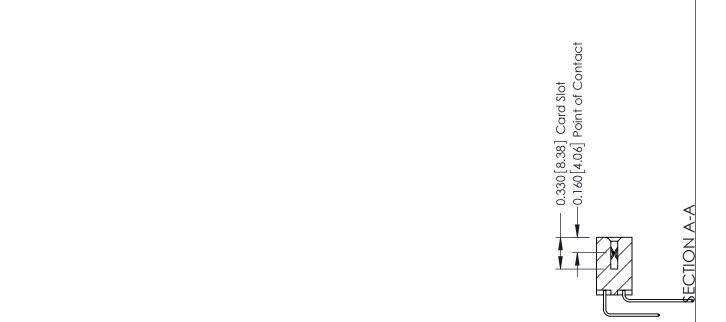

## **Contact Detail**

559-90 Degree Bend (Code 541 Contacts) .156 [3.96] Contact Spacing x .200 [5.08] Row Spacing THIS IS A C.A.D. GENERATED DRAWING DO NOT MAKE MANUAL REVISIONS TO MASTER.

ISSUE NUMBER

ISSUE NUMBER

ORIGINAL

1

| 337 / 387 Series Card Edge Connector<br>Contact Bend Detail           |                                                                                                                                                                                                 | ACAD REFERENCE NO. | 337 ENG MASTER   |               |
|-----------------------------------------------------------------------|-------------------------------------------------------------------------------------------------------------------------------------------------------------------------------------------------|--------------------|------------------|---------------|
|                                                                       |                                                                                                                                                                                                 | DRAWN: J.LEE       | DATE: OCT. 06/09 |               |
|                                                                       |                                                                                                                                                                                                 | CHECKED:           | DATE:            |               |
| EDAC INC TORONTO, ONTARIO CANADA YOUR CONNECTION TO QUALITY & SERVICE | THESE DRAWINGS AND SPECIFICATIONS ARE THE PROPERTY OF EDAC INC.,AND SHALL NOT BE REPRODUCED,OR COPIED OR USED AS THE BASIS FOR THE MANUFACTURE OR SALE OF APPARATUS WITHOUT WRITTEN PERMISSION. | SCALE: NTS         | SHEET            | 2 <b>OF</b> 3 |
|                                                                       |                                                                                                                                                                                                 | DRAWING NUMBER     |                  | ISSUE         |
|                                                                       |                                                                                                                                                                                                 | 337 Assembly       |                  | 1             |