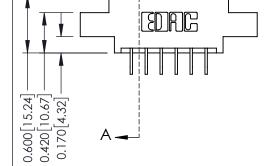

## **Mounting Option**

07-M3-0.5 Metric Threaded Inserts



## **Contact Detail**

559-90 Degree Bend (Code 541 Contacts) .156 [3.96] Contact Spacing x .200 [5.08] Row Spacing THIS IS A C.A.D. GENERATED DRAWING DO NOT MAKE MANUAL REVISIONS TO MASTER.



ISSUE NUMBER

ORIGINAL

1





## **See Accompanying Pages for:**

- **Contact Bend Details**
- **Mounting Options**

| 337 / 387 Series Card Edge Connector |
|--------------------------------------|
| Part Number: 337-012-559-807         |



**EDAC INC** TORONTO, ONTARIO CANADA

THESE DRAWINGS AND SPECIFICATIONS ARE THE PROPERTY OF EDAC INC.,AND SHALL NOT BE REPRODUCED, OR COPIED OR USED AS THE BASIS FOR THE MANUFACTURE OR SALE OF APPARATUS WITHOUT WRITTEN PERMISSION.

| ACAD REFERENCE NO. | 337 ENG MASTER   |  |  |
|--------------------|------------------|--|--|
| DRAWN: J.LEE       | DATE: OCT. 06/09 |  |  |
| CHECKED:           | DATE:            |  |  |
| SCALE: NTS         | SHEET 1 OF 3     |  |  |
| DRAWING NUMBER     | ISSUE            |  |  |
| 337 Assembly       | 1                |  |  |



ISSUE NUMBER