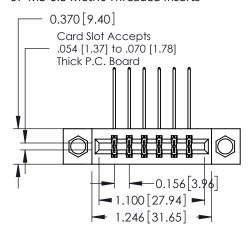

## **See Accompanying Pages for:**

- **Contact Bend Details**
- **Mounting Options**

| 337 / 387 Series Card Edge Connector |
|--------------------------------------|
| Part Number: 337-012-559-807         |