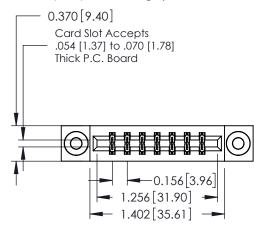

337 / 387 Series Card Edge Connector

**EDAC INC** 

TORONTO, ONTARIO

CANADA

Part Number: 337-014-544-803

YOUR CONNECTION TO QUALITY & SERVICE

ACAD REFERENCE NO.

NTS