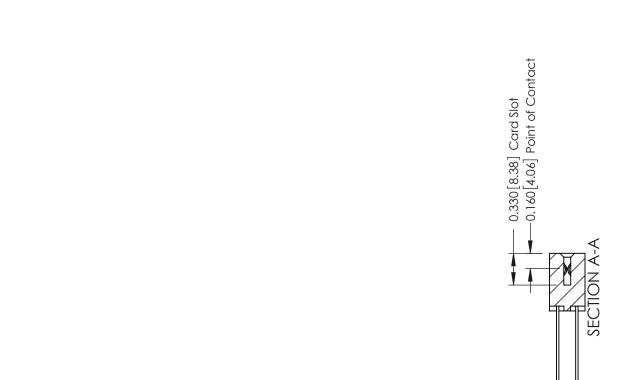

## **See Accompanying Pages for:**

- **Contact Bend Details**
- **Mounting Options**

ISSUE NUMBER

ORIGINAL

1

| 337 / 387 Series Card Edge Connector<br>Contact Bend Detail           |                                                                                                                                                                                                  | ACAD REFERENCE NO. 337 E |                  | G MASTER      |
|-----------------------------------------------------------------------|--------------------------------------------------------------------------------------------------------------------------------------------------------------------------------------------------|--------------------------|------------------|---------------|
|                                                                       |                                                                                                                                                                                                  | DRAWN: J.LEE             | DATE: OCT. 06/09 |               |
|                                                                       |                                                                                                                                                                                                  | CHECKED: DATE:           |                  |               |
| EDAC INC TORONTO, ONTARIO CANADA YOUR CONNECTION TO QUALITY & SERVICE | THESE DRAWINGS AND SPECIFICATIONS ARE THE PROPERTY OF EDAC INC.,AND SHALL NOT BE REPRODUCED, OR COPIED OR USED AS THE BASIS FOR THE MANUFACTURE OR SALE OF APPARATUS WITHOUT WRITTEN PERMISSION. | SCALE: NTS               | SHEET            | 2 <b>OF</b> 3 |
|                                                                       |                                                                                                                                                                                                  | DRAWING NUMBER           |                  | ISSUE         |
|                                                                       |                                                                                                                                                                                                  | 337 Assembly             |                  | 1             |