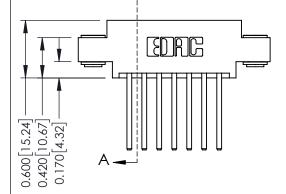

## **Mounting Option**

03-.116 (2.95) I.D. Floating Eyelets

## **Contact Detail**

THIS IS A C.A.D. GENERATED DRAWING 544-Wire Wrap .050x.025(1.27x0.64) - Tail LG=.750(19.05)po NOT MAKE MANUAL REVISIONS TO MASTER. .156 [3.96] Contact Spacing x .200 [5.08] Row Spacing